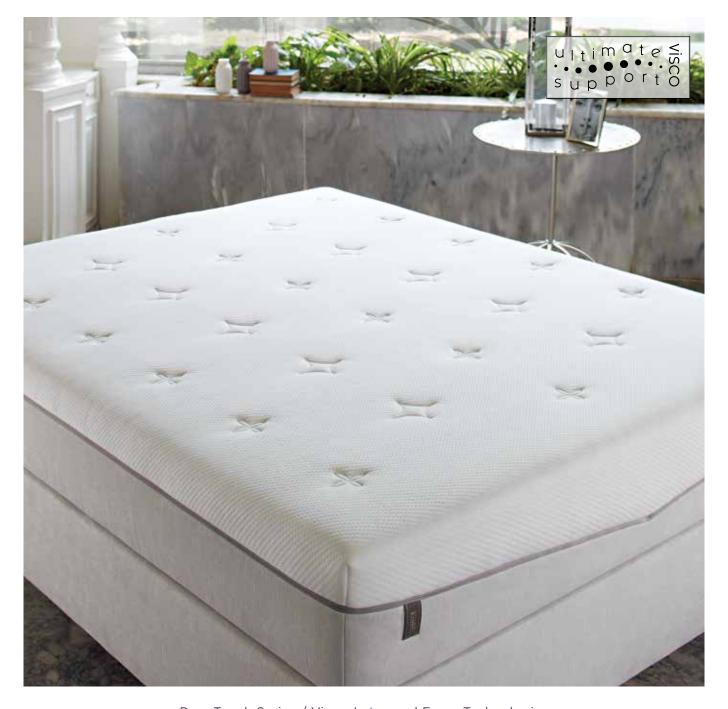

# Visco Ultimate Support

Yataş's new mattress that is built with exclusive open cell technology and high density visco elastic memory foam, Visco Ultimate Support Mattress is offering a highly supportive and comfortable sleeping experience.

# Visco Ultimate Support

The ideal arrangement of layers in the mattress Visco Ultimate Support produced with Yataş's open cell visco foam technology creates a supreme level of comfort by supporting the body everywhere. Thanks to the award-winning Tencel technology in its fabric provides superior moisture management and balances body warmth. Tencel's soft touch will leave a smooth feel on the skin. Removable and washable fabric helps you clean your mattress when you want. Furthermore, it provides a supremely comfortable sleeping experience for years to come with No-turn technology that removes the need to turn the mattress around.