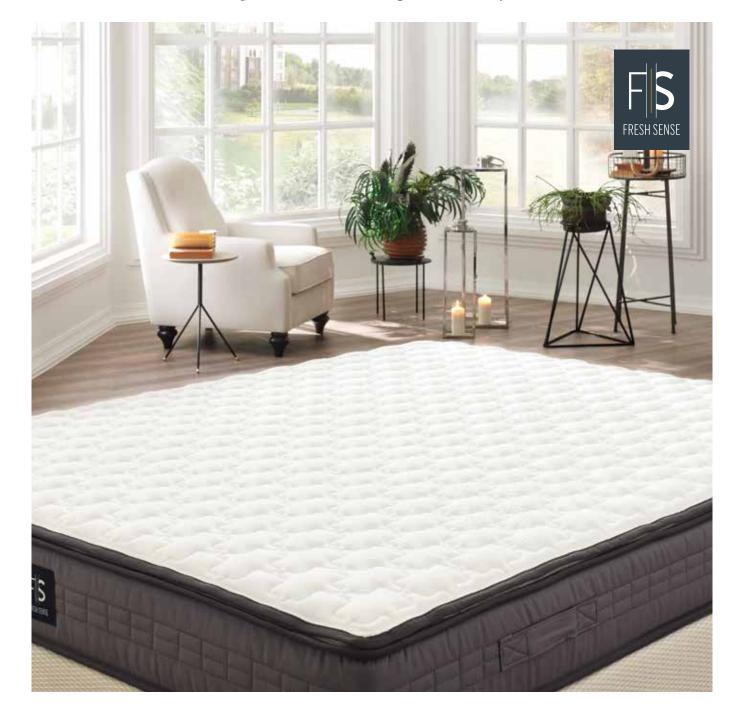

# Fresh Sense

Fresh Sense Mattress, developed by Yataş with Fresche® fabric technology and DHT springs, provides a comfortable sleeping environment for both comfortable and hygienic sleep.

# Fresh Sense

Thanks to Yataş's DHT spring system, the Fresh Sense-Mattress keeps its first day shape for many years, softly embraces your body with its full quilted layer and knitted fabric. With its Fresche Technology and removable - washable pad in its fabric, it provides a hygienic sleeping environment by keeping your mattress clean for years.

### Same Comfort For Many Years to Come

**DHT Spring Technology** 

The Yataş exclusive DHT spring system keeps your mattress in its original shape for many years, even only one side of the mattress is being used. Successful results were obtained from height loss and deformation and shape loss tests measured in compliance with results from international durability tests.

### **Idyllic Sleeping Experience** Removable - Washable Cover

Fresh Sense mattress allows you to clean your mattress at any time thanks to its removable and washable cover.

### **Soft Touch Knit Fabric**

The ultra-flexible knitted fabric adds elegance to the mattress and offers a comfortable sleep with its soft texture.