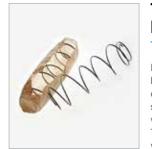

### **Three Separate Comforts** In One

**Titanium Matrix Spring** 

In this spring-form, looking like an hourglass, the broad springs on the ends embrace the body softly. The narrow arc shape in the middle provides support when necessary and as firmly as required. The Titanium Matrix Spring supports even various body profiles correctly.

# Hourglass Pocket Spring D

Mattress

You can easily take your mattress out of its box.

You can easily cut the covering packaging with the cutter provided in the box.

You can roll your mattress effortlessly from end to end.