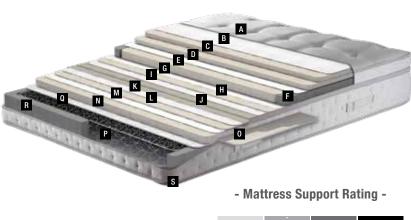

### **Clean Sleep**

Removable - Washable Cover

The Natura Rest mattress provides the opportunity to clean your mattress whenever you wish with its removable and washable cover.

A Knit Facric **B** Fibre

> C Interlining Woven Fabric

**F** Roller Foam

**G** Interlining Feather Foam

> I Firm Felt J DHT Spring

K Edge Foam L Support Foam **Dimensions** - cm -90x190 90x200 100x200 120x200 140x190 150x200 160x200 180x200 200x200

Mattress

Mattress