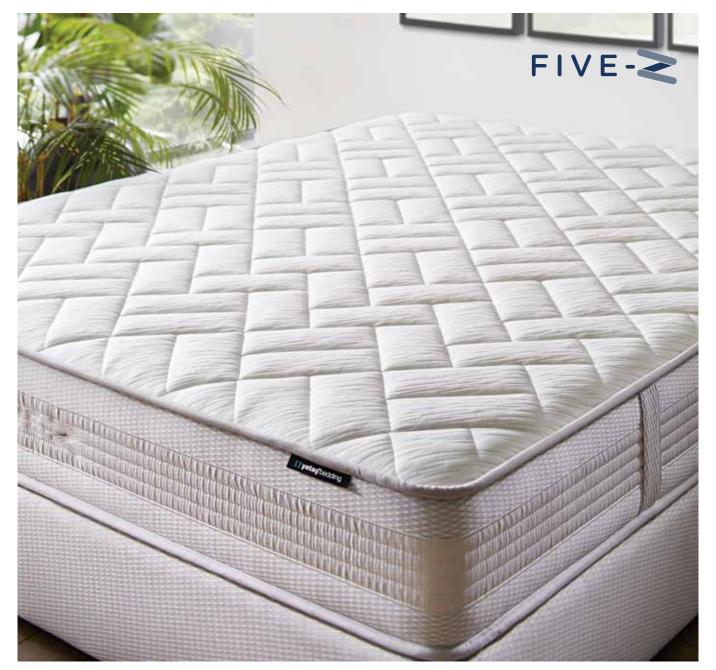

# Five-Z

The 5-Zone Pocket Spring system features independent springs of varying firmnesses, which adapt to the body types of spouses sleeping on the same mattress and relieve their joint pains.

# Five-Z

The high density, viscoelastic pad that is being used on both sides of the Five-Z mattress incorporates space technology and accelerates blood circulation and prevents waking up feeling tired. The 5-Zone Pocket Spring system in the center of the mattress provides personalized support for five different parts of the body and specially adapts to your body type.

### **Perfect Support for Your Body**

5-Zone Pocket Spring System

The 5-Zone Pocket Spring system features independent springs of varying firmnesses, which adapt to the body types of spouses sleeping on the same mattress and relieve their joint pains.

# **Memory Foam**

Visco Elastic Pad

The 60 DNS visco elastic padding used on both surfaces of the Five-Z mattress, manufactured with space technology, speeds up circulation.

# **Uninterrupted Sleep**

**Double-sided Use** 

The Five-Z mattress may be used double-sided. This way, you can enjoy high-quality sleep for years!

Purotex

Please contact our sales points for custom dimensions