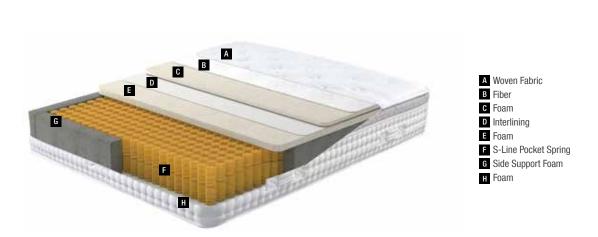

### **Clean Sleep**

Removable - Washable Cover

The Natura Rest mattress provides the opportunity to clean your mattress whenever you wish with its removable and washable cover.

A Knit Facric **B** Fibre

> C Interlining Woven Fabric

**F** Roller Foam

**G** Interlining Feather Foam

> I Firm Felt J DHT Spring

K Edge Foam L Support Foam **Dimensions** - cm -90x190 90x200 100x200 120x200 140x190 150x200 160x200 180x200 200x200

Mattress

Mattress