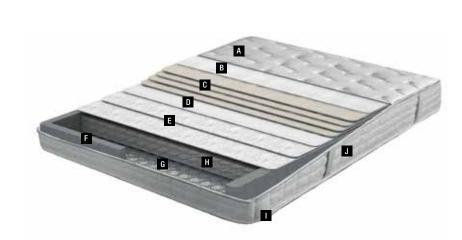

### **Clean Sleep**

Removable - Washable Cover

The Natura Rest mattress provides the opportunity to clean your mattress whenever you wish with its removable and washable cover.

A Knit Facric **B** Fibre

> C Interlining Woven Fabric

**F** Roller Foam

**G** Interlining Feather Foam

> I Firm Felt J DHT Spring

K Edge Foam L Support Foam **Dimensions** - cm -90x190 90x200 100x200 120x200 140x190 150x200 160x200 180x200 200x200

Mattress

Mattress