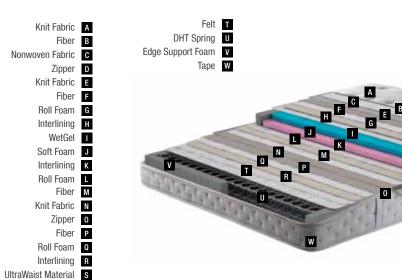

# Panel Fabric A Fabric B HR Plate Foam C Support Foam E Plate Foam **F** Zipper G

# Hourglass Pocket Spring D

Mattress

You can easily take your mattress out of its box.

You can easily cut the covering packaging with the cutter provided in the box.

You can roll your mattress effortlessly from end to end.

### **Clean Sleep**

Removable - Washable Cover

The Natura Rest mattress provides the opportunity to clean your mattress whenever you wish with its removable and washable cover.

A Knit Facric **B** Fibre

> C Interlining Woven Fabric

**F** Roller Foam

**G** Interlining Feather Foam

> I Firm Felt J DHT Spring

K Edge Foam L Support Foam **Dimensions** - cm -90x190 90x200 100x200 120x200 140x190 150x200 160x200 180x200 200x200

Mattress

Mattress