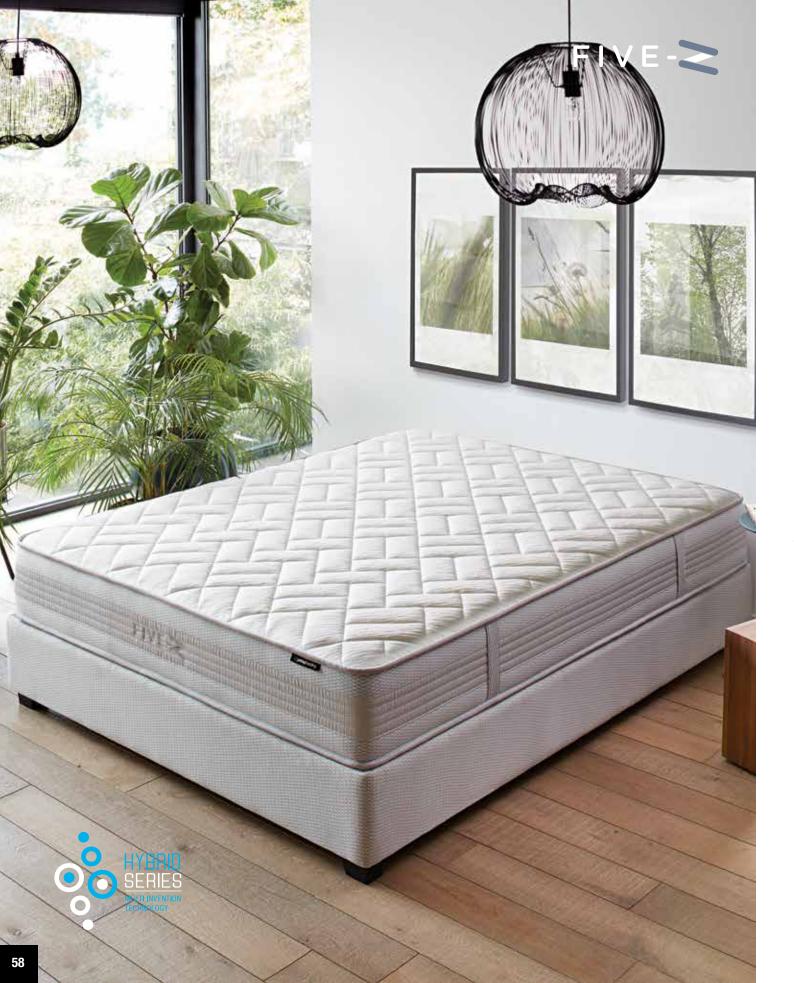

# WHY BUY A HYBRID MATTRESS

Yataş's HYBRID SERIES mattresses, which are composed of various combinations of the most advanced spring, visco, foam, latex, gel and fabric technologies which are suitable for all kinds of body types and satisfy personal comfort and needs, provide an uninterrupted and unique sleep experience.