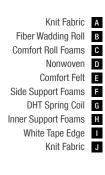

### **Clean Sleep**

Removable - Washable Cover

The Natura Rest mattress provides the opportunity to clean your mattress whenever you wish with its removable and washable cover.

A Knit Facric **B** Fibre

> C Interlining Woven Fabric

**F** Roller Foam

**G** Interlining Feather Foam

> I Firm Felt J DHT Spring

K Edge Foam L Support Foam **Dimensions** - cm -90x190 90x200 100x200 120x200 140x190 150x200 160x200 180x200 200x200

Mattress

Mattress