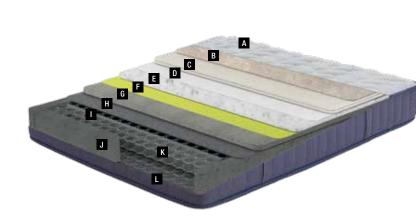

### **Clean Sleep**

Removable - Washable Cover

The Natura Rest mattress provides the opportunity to clean your mattress whenever you wish with its removable and washable cover.

A Knit Facric **B** Fibre

> C Interlining Woven Fabric

**F** Roller Foam

**G** Interlining Feather Foam

> I Firm Felt J DHT Spring

K Edge Foam L Support Foam **Dimensions** - cm -90x190 90x200 100x200 120x200 140x190 150x200 160x200 180x200 200x200

Mattress

Mattress