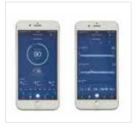

# RestOn Smart Sleep Monitor

After installing the SLEEPACE app on your smartphone, in order to improve your healthy living standards, you can reshape your own sleep pattern with RestOn, which allows you to access detailed reports about your sleep data by touching merely a button. You can operationalize RestOn by rolling it on your mattress. The device allows you not only to track your heart and breathing rate during sleep, but also various data such as the frequency of your toss and turns and the duration of your deep sleep. With the smart alarm feature, the device can wake you up at the lightest point of your sleep and allows you start the day most vigorously.

### **Easy Use**

Monitor your sleep cycle, heart and breathing rate and body movements with 96% accuracy at the touch of a button and track your sleep with the correct data!

### **Family Sharing**

With Family Sharing Feature, you can easily follow your relatives who especially have health problems, even if you are not with them, and get an idea about their health status.

**SCAN TO DOWNLOAD** SLEEPACE APPLICATION