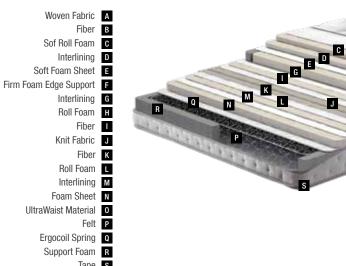

# Panel Fabric A Fabric B HR Plate Foam C Support Foam E Plate Foam **F** Zipper G

# Hourglass Pocket Spring D

Mattress

You can easily take your mattress out of its box.

You can easily cut the covering packaging with the cutter provided in the box.

You can roll your mattress effortlessly from end to end.