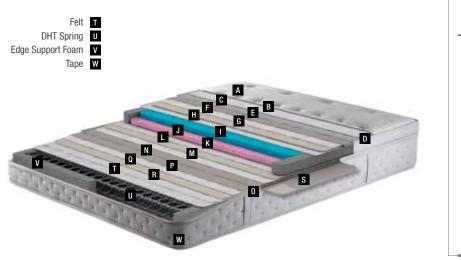

### **Clean Sleep**

Removable - Washable Cover

The Natura Rest mattress provides the opportunity to clean your mattress whenever you wish with its removable and washable cover.

A Knit Facric **B** Fibre

> C Interlining Woven Fabric

**F** Roller Foam

**G** Interlining Feather Foam

> I Firm Felt J DHT Spring

K Edge Foam L Support Foam **Dimensions** - cm -90x190 90x200 100x200 120x200 140x190 150x200 160x200 180x200 200x200

Mattress

Mattress