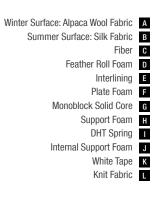

### **Clean Sleep**

Removable - Washable Cover

The Natura Rest mattress provides the opportunity to clean your mattress whenever you wish with its removable and washable cover.

A Knit Facric **B** Fibre

> C Interlining Woven Fabric

**F** Roller Foam

**G** Interlining Feather Foam

> I Firm Felt J DHT Spring

K Edge Foam L Support Foam **Dimensions** - cm -90x190 90x200 100x200 120x200 140x190 150x200 160x200 180x200 200x200

Mattress

Mattress