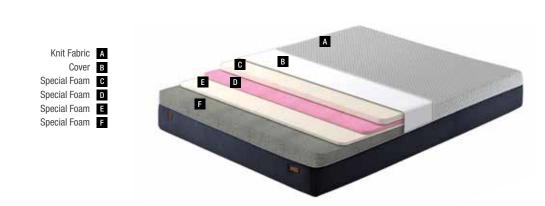

### **Clean Sleep**

Removable - Washable Cover

The Natura Rest mattress provides the opportunity to clean your mattress whenever you wish with its removable and washable cover.

A Knit Facric **B** Fibre

> C Interlining Woven Fabric

**F** Roller Foam

**G** Interlining Feather Foam

> I Firm Felt J DHT Spring

K Edge Foam L Support Foam **Dimensions** - cm -90x190 90x200 100x200 120x200 140x190 150x200 160x200 180x200 200x200

Mattress

Mattress