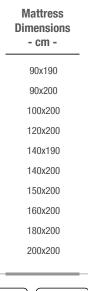

# Health by Pure Wool

Woolmark®

100% natural and the purest wool of the world, the Woolmark® regulates your respiration and pulsation and balances the body temperature.

Mattress Dimensions - cm -

90x190

90x200

100x200

120x200

140x190

140x200

150x200

160x200 180x200 200x200

Please contact our sales points for custom dimensions.

Body movements are restricted with mattresses that do not support the body or that react slowly to movements during sleep. Active Support Technology® is used in the springs of Leggett&Platt, a prominent spring technologies manufacturer, allowing the springs in the mattress to immediately adjust to sleep movements, and support the body for an active and relaxing sleep.

# - cm 90x190 90x200 100x200 120x200 140x190 150x200 160x200 180x200 200x200

Mattress Dimensions

**Dimensions** - cm -90x190 90x200 100x200 120x200 140x190 150x200 160x200 180x200 200x200

**Mattress** 

- Mattress Support Rating

# - cm -90x190 90x200 100x200 120x200 140x190 140x200 150x200 160x200 180x200 200x200

Mattress

**Dimensions** 

# 90x200 100x200 120x200 140x190 150x200 160x200 180x200 200x200

Mattress **Dimensions** - cm -

90x190

# **Dimensions** - cm -90x190 90x200 100x200 120x200 140x190 150x200 160x200 180x200 200x200

Mattress

Fresche

- Mattress Support Rating -