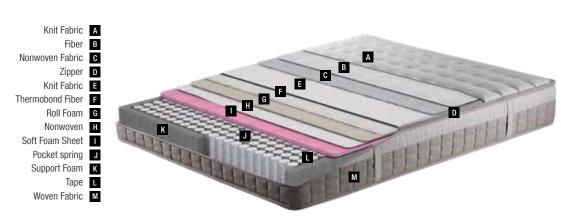

### **Clean Sleep**

Removable - Washable Cover

The Natura Rest mattress provides the opportunity to clean your mattress whenever you wish with its removable and washable cover.

A Knit Facric **B** Fibre

> C Interlining Woven Fabric

**F** Roller Foam

**G** Interlining Feather Foam

> I Firm Felt J DHT Spring

K Edge Foam L Support Foam **Dimensions** - cm -90x190 90x200 100x200 120x200 140x190 150x200 160x200 180x200 200x200

Mattress

Mattress