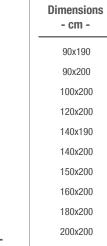

# 90x200 100x200 120x200 140x190 150x200 160x200 180x200 200x200

Mattress **Dimensions** - cm -

90x190

# Mattress **Dimensions**

- cm -

80x190 90x190/200 100x200 120x200 130x190/200

140x190/200 150x190/200

> 160x190/200 180x200

200x200

- Mattress Support Rating -

# **Dimensions** - cm -90x190 90x200 100x200 120x200 140x190 150x200 160x200 180x200 200x200

Mattress

Fresche

- Mattress Support Rating -

Mattress

**Dimensions** - cm -

80x180

80x190

90x190

90x200

Please contact our sales points for custom dimensions.

%100 natural and pure wool effect...