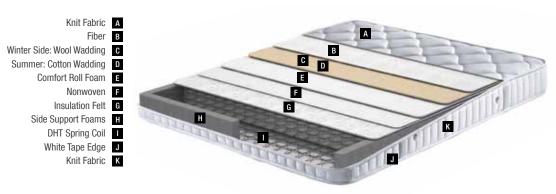

### **Clean Sleep**

Removable - Washable Cover

The Natura Rest mattress provides the opportunity to clean your mattress whenever you wish with its removable and washable cover.

A Knit Facric **B** Fibre

> C Interlining Woven Fabric

**F** Roller Foam

**G** Interlining Feather Foam

> I Firm Felt J DHT Spring

K Edge Foam L Support Foam **Dimensions** - cm -90x190 90x200 100x200 120x200 140x190 150x200 160x200 180x200 200x200

Mattress

Mattress