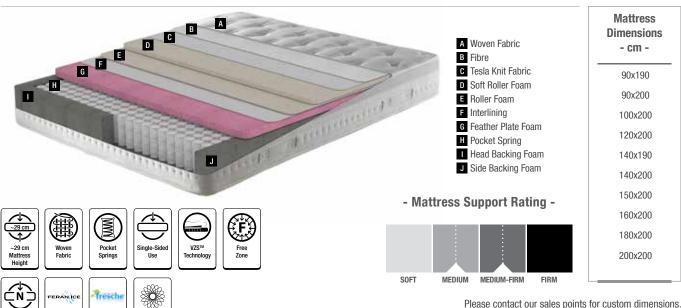

Mattress **Dimensions** - cm -160x200 180x200 200x200 - Mattress Support Rating -

Fine Wire Technology

MEDIUM MEDIUM-FIRM FIRM

Please contact our sales points for custom dimensions

The functional significance of this overcoat that it is acidic. This acidity is measured by the pH value. The ideal balanced pH value for our skin's health is 5,5. This pH value ensures that our skin remains moist and protected against the

As Yataş we are doing all the controls on this value which is important for our skin health and we choose our fabrics carefully. In our mattresses we offer you a pleasant sleep as well as skin health.