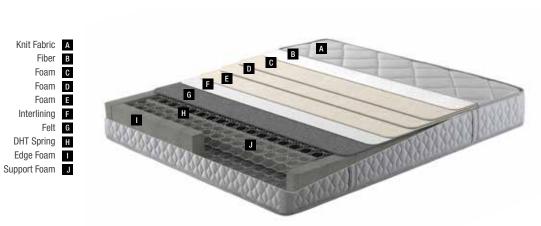

### **Clean Sleep**

Removable - Washable Cover

The Natura Rest mattress provides the opportunity to clean your mattress whenever you wish with its removable and washable cover.

A Knit Facric **B** Fibre

> C Interlining Woven Fabric

**F** Roller Foam

**G** Interlining Feather Foam

> I Firm Felt J DHT Spring

K Edge Foam L Support Foam **Dimensions** - cm -90x190 90x200 100x200 120x200 140x190 150x200 160x200 180x200 200x200

Mattress

Mattress