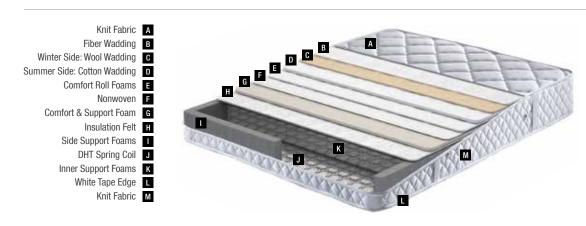

# Blue Star

The Blue Star mattress, preserves the natural curve of the backbone with high density foam layers and the DHT Spring system. The summer side features moisturizing cotton fabric, while the winter side features warm, 100% Woolmark® wool.

### Yataş-Exclusive DHT Spring Technology

The Blue Star mattress, featuring the DHT spring technology with Yataş-Exclusive, double heat-treated steel springs, defies wear for years.

# **Specialized Summer and Winter Comfort**

**Wool and Cotton Effect** 

The Blue Star mattress features cooling, moisturizing cotton on the summer side and warm Woolmark® on the winter side, and balances body