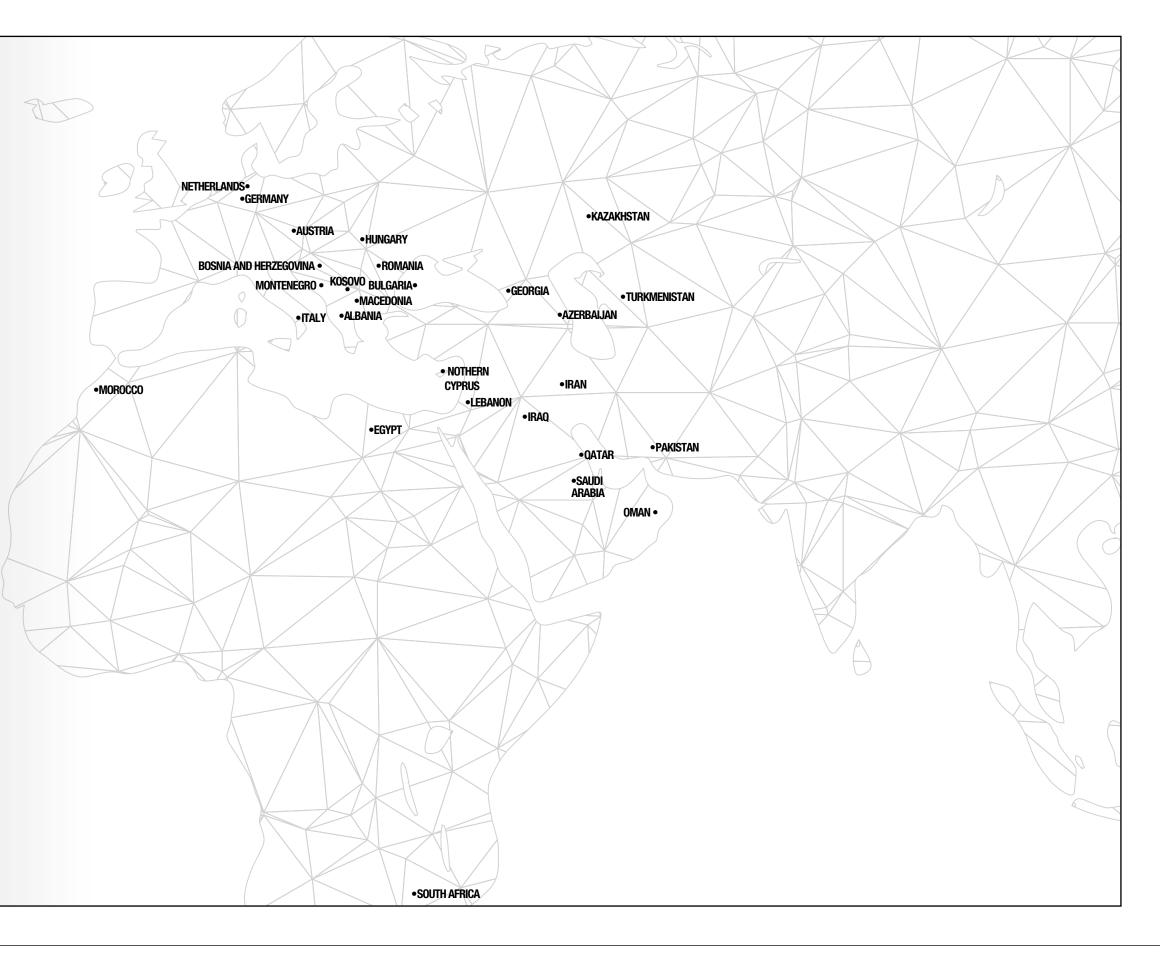

# **Globally Yataş**

Turkey's best-known mattress brand Yataş is taking firm steps towards becoming a global company with its developing technologies and product quality since the day it was founded. Today, Yataş Group exporting 50 countries in foreign markets mainly in Austria, Azerbaijan, Bulgaria, Egypt, Georgia, Germany, Hungary, Iran, Iraq, Italy, Kazakhstan, Lebanon, Macedonia, Montenegro, Morocco, Nothern Cyprus, Saudi Arabia and Turkmenistan including serving with 50 corporate stores.