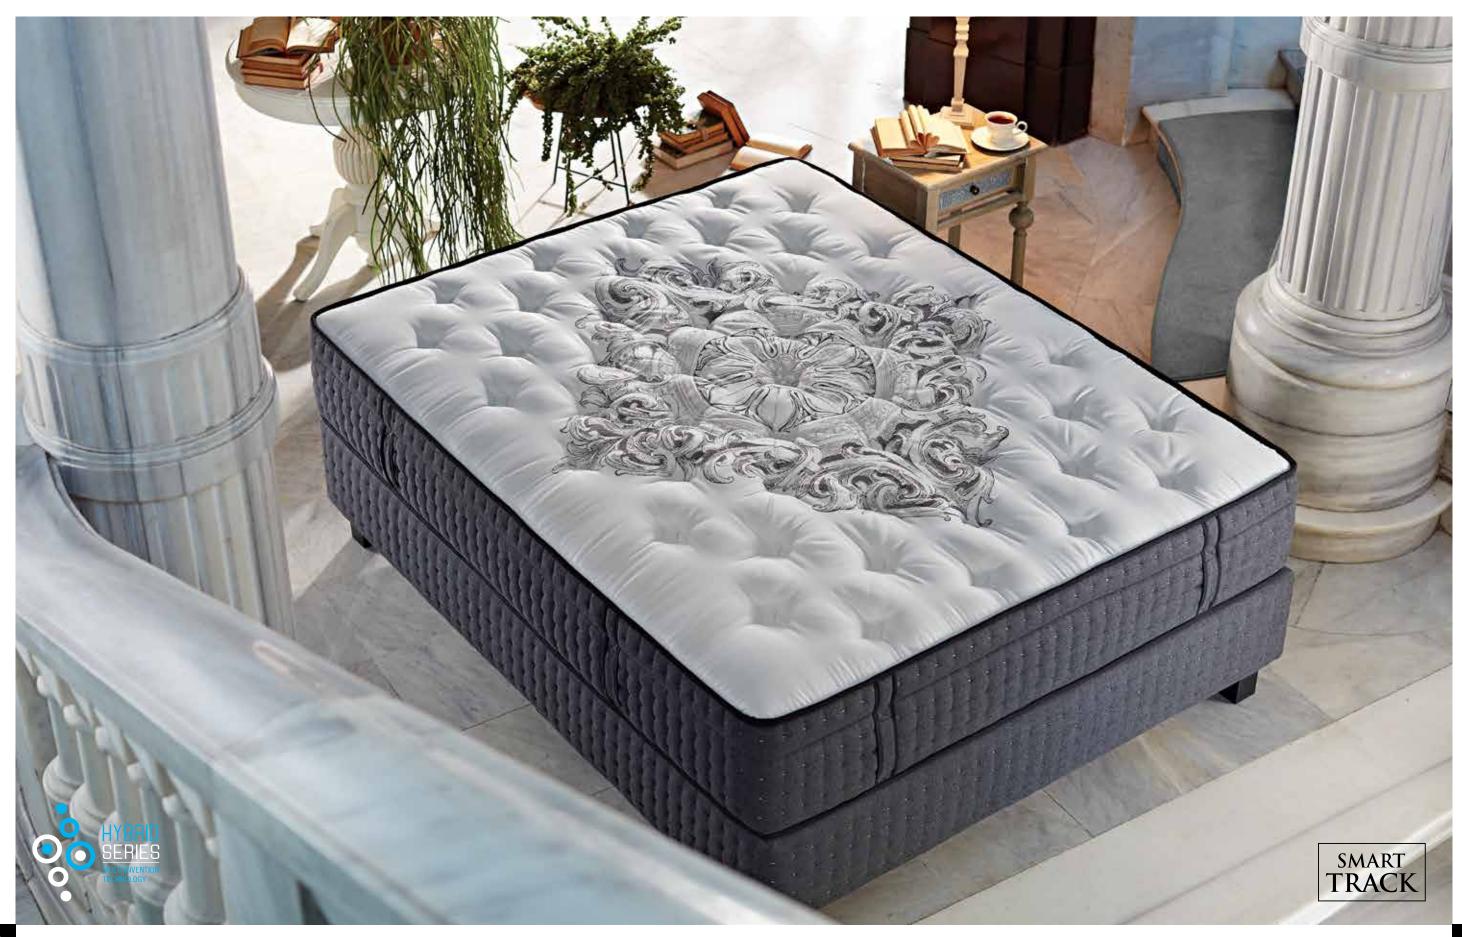

The mattress with the world's first memory spring system from Yataş: Smart Track. 22

Royal Series / Special Colleciton

# **Smart Track**

Smart Track Mattress, providing the unique surrounding feeling of the Visco technology with the enhanced spring system Memory Coil, offers a sleeping experience that you have never felt before.

# **Smart Track**

The Memory Coil system in Smart Track Mattress ensures that your mattress is more breathable and prevents unintentional spring movements. Fitting perfectly to the convex regions of the body such as head, neck, waist and hips, responds to body movements instantaneously. Smart Track Mattress provides the same level of comfort to different body types with the utilized pocket spring system.