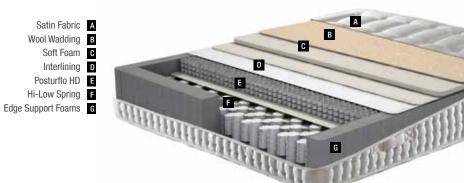

Mattress **Dimensions** - cm -160x200 180x200 200x200 - Mattress Support Rating -

Fine Wire Technology

MEDIUM MEDIUM-FIRM FIRM

Please contact our sales points for custom dimensions

The functional significance of this overcoat that it is acidic. This acidity is measured by the pH value. The ideal balanced pH value for our skin's health is 5,5. This pH value ensures that our skin remains moist and protected against the