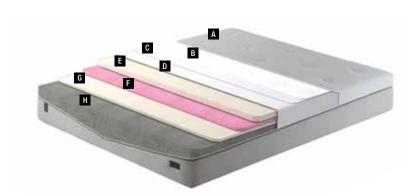

# **Dream Box**

The Dream Box represents the optimal mattress for everyone, offering personalized comfort by providing support for different body types and sleeping positions with its Titanium Matrix spring technology.

# **Dream Box**

Dream Box is produced from smart materials of the future. Dream Box can easily be carried in its box and quickly prepared. Apart from being practical, it applies less pressure to your head-shoulder area and spinal curvature thanks to its Titanium Matrix Spring technology, which is applicable to all types of bodies. In addition, the removable cover and award-winning fabric keeps your mattress clean for years to come.

# For A Sound Sleep, **Well-Rested Body...**

**Active Support Technology®** 

Specially processed new generation springs of the mattress protect the natural spinal curvature of the body and the mattress applies correct amount of pressure on nerves and veins and allows you wake up to the day very well rested.

### **Three Separate Comforts** In One

**Titanium Matrix Spring** 

In this spring-form, looking like an hourglass, the broad springs on the ends embrace the body softly. The narrow arc shape in the middle provides support when necessary and as firmly as required. The Titanium Matrix Spring supports even various body profiles correctly.

# **Idyllic Sleep Every Day!**

Removable - Washable Cover

Provides a hygienic sleep environment thanks to its removable and washable cover.

# Panel Fabric A Fabric B HR Plate Foam C Support Foam E Plate Foam **F** Zipper G

# Hourglass Pocket Spring D

Mattress

You can easily take your mattress out of its box.

You can easily cut the covering packaging with the cutter provided in the box.

You can roll your mattress effortlessly from end to end.