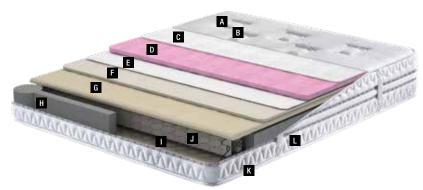

### **Clean Sleep**

Removable - Washable Cover

The Natura Rest mattress provides the opportunity to clean your mattress whenever you wish with its removable and washable cover.

A Knit Facric **B** Fibre

> C Interlining Woven Fabric

**F** Roller Foam

**G** Interlining Feather Foam

> I Firm Felt J DHT Spring

K Edge Foam L Support Foam **Dimensions** - cm -90x190 90x200 100x200 120x200 140x190 150x200 160x200 180x200 200x200

Mattress

Mattress