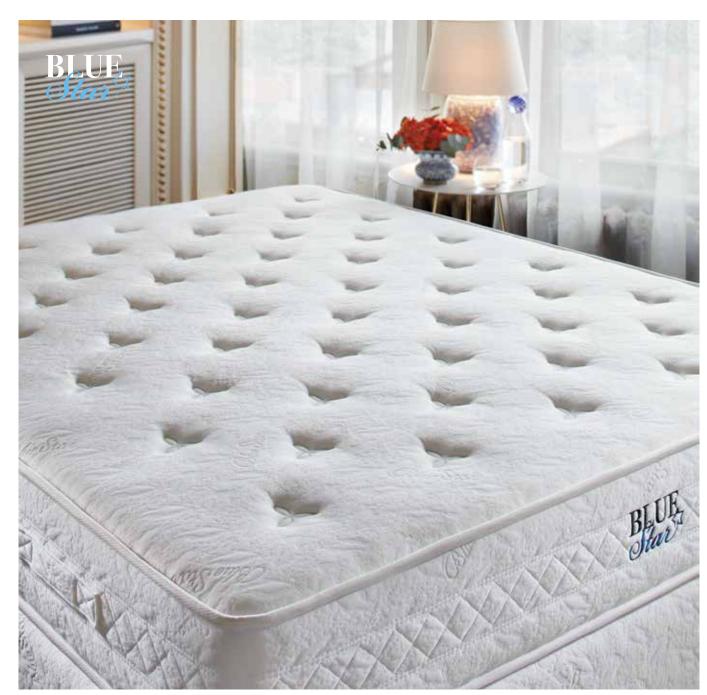

# Blue Star

Blue Star promises a restful sleep in the comfort of pure wool, relaxing the heart rate and increasing the quality of sleep with its Woolmark® wadding.

# HEALTH THAT COMES WITH PURE WOOL...

Wool is the most ideal choice because it is natural, recyclable, environmentally friendly, durable and soft. Woolmark®, one of the biggest wool manufacturers in the world, provides 100% natural and pure wools used in Yataş mattresses, which are available only at Yataş for a comfortable, luxurious and calm night's sleep.

# Blue Star

The Blue Star mattress, preserves the natural curve of the backbone with high density foam layers and the DHT Spring system. The summer side features moisturizing cotton fabric, while the winter side features warm, 100% Woolmark® wool.

# **Same Comfort for Years**

### Yataş-Exclusive DHT Spring Technology

The Blue Star mattress, featuring the DHT spring technology with Yataş-Exclusive, double heat-treated steel springs, defies wear for years.

# **Health Benefits of Pure Wool**

Woolmark®

Woolmark®, 100% natural and the purest wool in the world, breathes, relaxes the heart rate and regulates body temperature.

# **Specialized Summer and Winter Comfort**

**Wool and Cotton Effect** 

The Blue Star mattress features cooling, moisturizing cotton on the summer side and warm Woolmark® on the winter side, and balances body