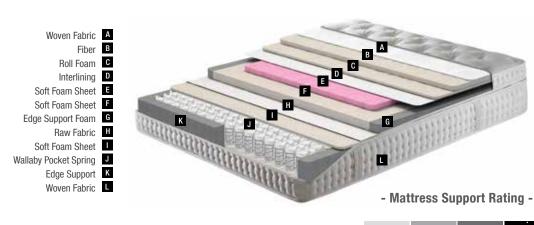

### **Clean Sleep**

Removable - Washable Cover

The Natura Rest mattress provides the opportunity to clean your mattress whenever you wish with its removable and washable cover.

A Knit Facric **B** Fibre

> C Interlining Woven Fabric

**F** Roller Foam

**G** Interlining Feather Foam

> I Firm Felt J DHT Spring

K Edge Foam L Support Foam **Dimensions** - cm -90x190 90x200 100x200 120x200 140x190 150x200 160x200 180x200 200x200

Mattress

Mattress

- Mattress Support Rating -

Please contact our sales points for custom dimensions.

Classic Series / DHT Spring Technologies