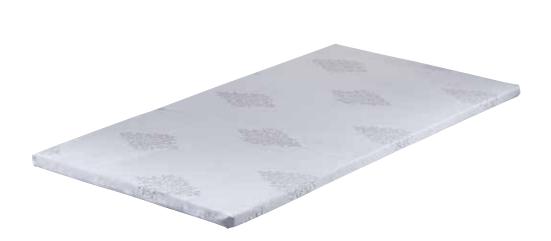

# Visco Topper

With Yataş Visco Topper, you can economically experience the visco comfort without having to purchase a new mattress. Yataş Visco Topper may be used on top of your mattress and comes with 4 or 7 cm options, and provides you a comfortable sleep. Your topper may be cleaned easily with its washable cover, and increases your sleeping quality with its backbone support feature.

Your Body is Saved in Your Mattress' Memory **Open Cell Visco Foam Technology** 

Yataş's visco mattresses are produced using open cell visco foam and helps preserve the natural curve of the spine. These mattresses envelop your body much better and provide more comfort than firmer mattresses due to their open cell structure and sensitivity to heat and pressure.

# **Clean Sleep**

Removable - Washable Cover

The Visco Topper provides the opportunity to clean your product whenever you wish with its removable and washable cover.

# - Mattress Support Rating -

150x200x7

Mattress **Dimensions** - cm -

> 90x190x4 100x200x4 140x190x4 150x200x4 160x200x4 180x200x4 200x200x4 90x190x7 100x200x7 140x190x7

Please contact our sales points for custom dimensions.

Experience the visco comfort without getting a new mattress...

Pure Touch Series / Visco, Latex and Foam Technologies

Visco Topper