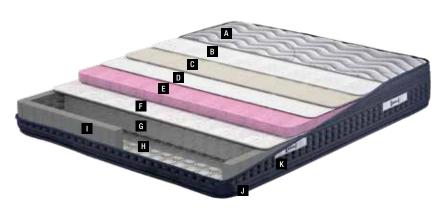

### **Clean Sleep**

Removable - Washable Cover

The Natura Rest mattress provides the opportunity to clean your mattress whenever you wish with its removable and washable cover.

A Knit Facric **B** Fibre

> C Interlining Woven Fabric

**F** Roller Foam

**G** Interlining Feather Foam

> I Firm Felt J DHT Spring

K Edge Foam L Support Foam **Dimensions** - cm -90x190 90x200 100x200 120x200 140x190 150x200 160x200 180x200 200x200

Mattress

Mattress