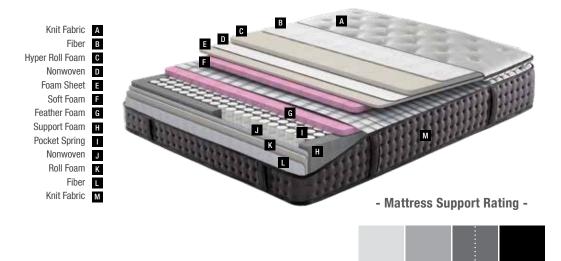

# **Duchess Comfort**

Your partner's movements during sleep, or humidity control-related issues such as sweating or feeling cold may cause quite a discomfort.

# **Duchess Comfort**

Supporting different zones of gravity on the body with the 7-zone pocket spring system and helping spouses not to be affected by each other's toss and turns, the Duchess Comfort mattress provides excellent humiditymanagement thanks to award-winning Tencel<sup>®</sup> and Purotex<sup>®</sup> technologies. Its modern pillow top design allows maximum pressure distribution and provides extra comfort.

### **Perfect Spine Support**

7-Zone Pocket Spring System

Duchess Comfort offers an interrupted night's sleep with its 7-Zone Pocket Spring system that prevents spouses from feeling the discomfort of each other's movements.

### **Maximum Pressure** Distribution

Pillow Top

Duchess Comfort facilitates maximum pressure distribution with a comfort-improving sleeping pad and offers extra relaxation.

# **Superior Moisture Control**

Tencel® fibers are obtained from eucalyptus trees, with its superior moisture management, it helps to balance body temperature. The soft touch of Tencel® gives your mattress a