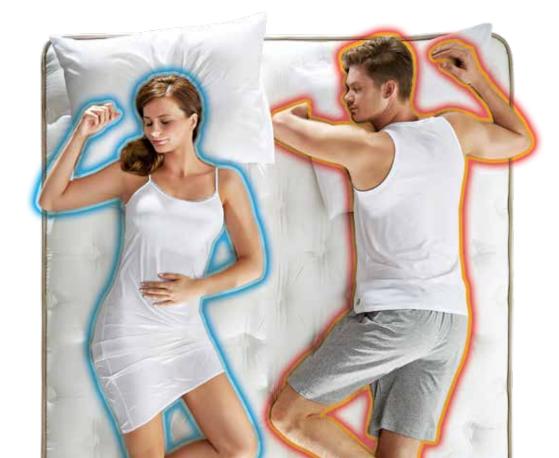

# Five-Z

The 5-Zone Pocket Spring system features independent springs of varying firmnesses, which adapt to the body types of spouses sleeping on the same mattress and relieve their joint pains.

### **Perfect Support for Your Body**

5-Zone Pocket Spring System

The 5-Zone Pocket Spring system features independent springs of varying firmnesses, which adapt to the body types of spouses sleeping on the same mattress and relieve their joint pains.

# **Duchess Comfort**

Your partner's movements during sleep, or humidity control-related issues such as sweating or feeling cold may cause quite a discomfort.

### **Perfect Spine Support**

7-Zone Pocket Spring System

Duchess Comfort offers an interrupted night's sleep with its 7-Zone Pocket Spring system that prevents spouses from feeling the discomfort of each other's movements.

### **Double Decker Spring**

Double Decker Spring System is a double layered spring-on-spring technology. The lower DHT springs provide overall springiness and support, while the upper pocket springs increase comfort. This system allows the mattress to adapt to the body curves and undertakes the task of high pressure distribution. The springs, which are double layered and have been arranged according to the spinal curvature, provide excellent comfort for different body types. In this way, they provide even spouses of different weight and body structures same level of support from the mattress.