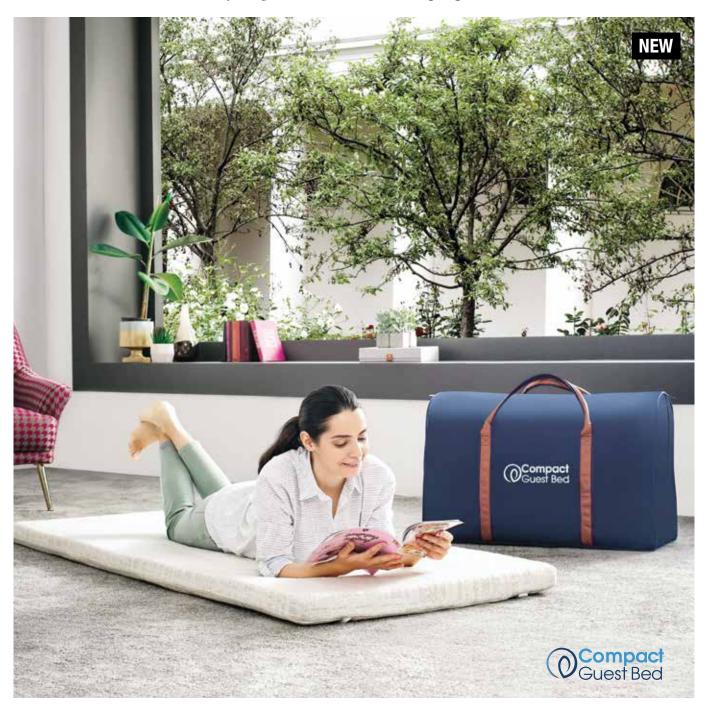

# Give your guests a comfortable sleep experience

### Guest Bed

# **Compact Guest Bed**

With its ergonomic design which can be set up and folded easily and stored without covering space in its own bag, the Compact Guest Bed offers smart solutions to various needs.

# **Compact Guest Bed**

The Compact Guest Bed provides your overnight guests a quality sleep experience with its unique comfort. In addition to being a mattress pad, you can use it either on the floor, on the armchair, or as a camping bed. Moreover, it can be converted into a queen sized mattress with a second Compact Guest Bed thanks to the combinable slide fastener design.

Easy to carry in a special zip-around Gets ready quickly and practically.

Can be converted into queen sized mattress thanks to the combinable slide fastener feature

Your guest experience a nice sleep thanks to its usability on different level surfaces.