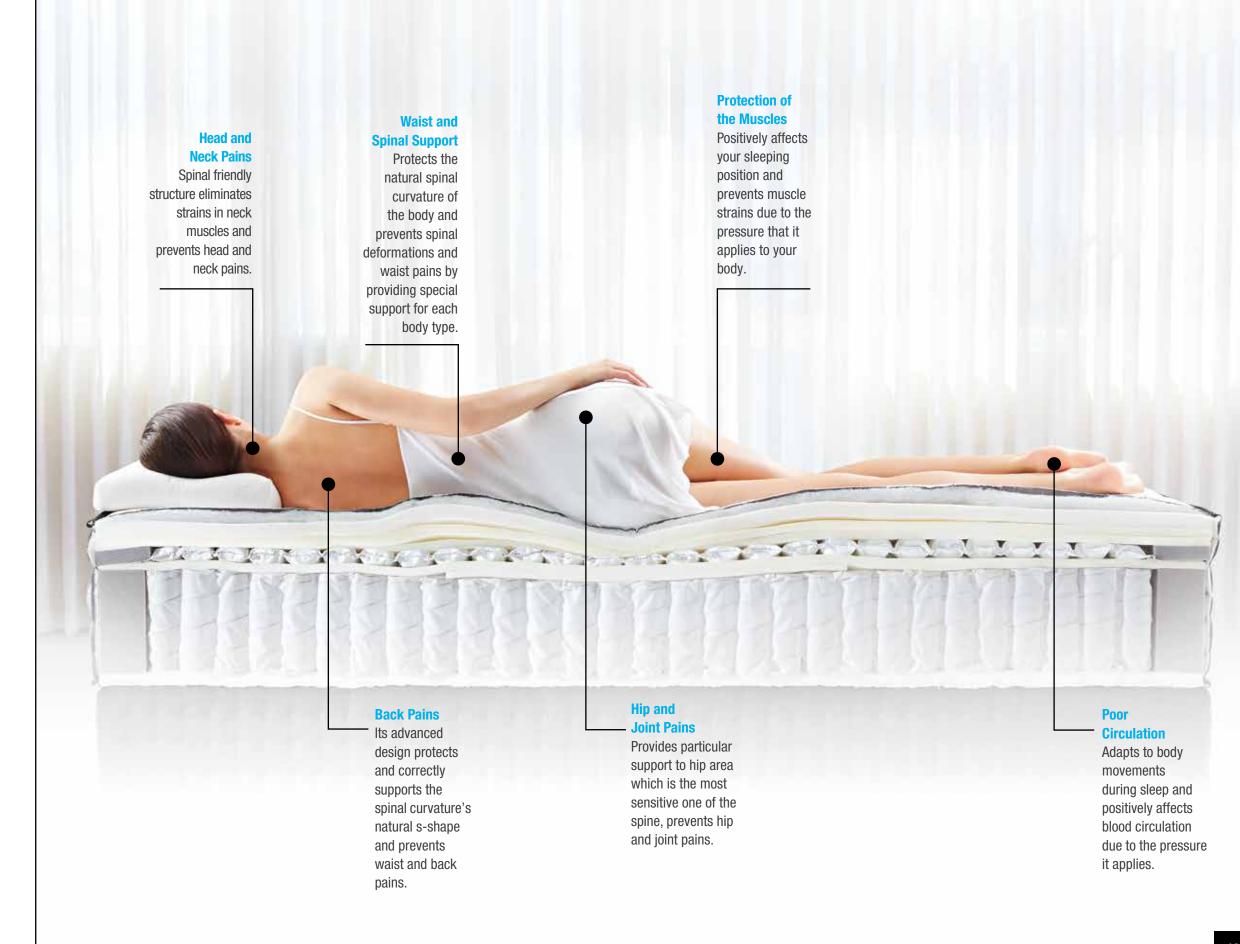

# HOW DOES YOUR MATTRESS AFFECT THE HEALTH OF YOUR SPINE AND QUALITY OF SLEEP?

A correct mattress is essential for a good sleep. Wrong choice of mattress creates pressure on the muscles, nerves and veins, and thus causing lumbar and back pain. It is important to preserve the spine curve of the body during sleep.

# Give due consideration when choosing a mattress!

At Yataş, each mattress is manufactured with the objective of preventing lumbar and back pains, and protecting the health of your spine. You need to choose the correct mattress for an uninterrupted and sound sleep without turning left and right, or experiencing lumbar and back pain. The first step to getting a quality sleep is to become informed regarding the technologies used on your mattress.

The spine, which provides the basic support of our body, consists of 33 bones arranged on top of each other. Among the vertebrae are cartilage cushions called "discs", and in between the discs is a gel-like core. The spinal cord is a nervous tissue that goes down to the waistline just after it leaves the brain. From there, 31 pairs of nerves come out to the right and left, and all this system is protected by the spine. Once these nerves have departed from the backbone, they are distributed to the arms, legs, or body and fulfil the functions of the senses and movements of the area they go to.

Not everyone has an ideal lying position. For example, some people sleep comfortably on the back position. This position is not preferred by couples especially because it increases the risk of snoring despite relieving the spine.

In the freefall position, on the other hand, there may be inconveniences such as pressure in the chest and abdominal cavities in addition to stretching the neck and waist spine. The most recommended lying positio is side-position in accordance with the structure of the letter "S" of the spine. In this position the arms and legs should not be shrinking fully. The back and arms should be bent and the knees should be pulled slightly toward the abdomen. In particular, we recommend those who suffer from lower back and neck problems and pregnant women to lie in this position and avoid from the supine position. In addition to all these, the use of non-light curtains, with the average temperature of the bedroom being 21-22 degrees, will also facilitate a good quality and restful sleep.