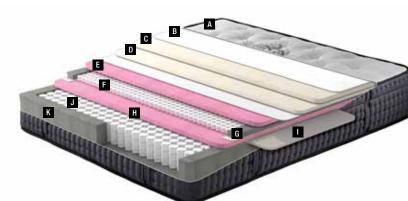

**F** Roller Foam

**G** Interlining Feather Foam

> I Firm Felt J DHT Spring

K Edge Foam L Support Foam **Dimensions** - cm -90x190 90x200 100x200 120x200 140x190 150x200 160x200 180x200 200x200

Mattress

Mattress