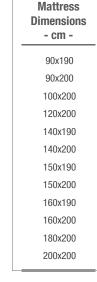

# 90x200 100x200 120x200 140x190 150x200 160x200 180x200 200x200

Mattress **Dimensions** - cm -

90x190

# Mattress **Dimensions**

- cm -

80x190 90x190/200 100x200 120x200 130x190/200

140x190/200 150x190/200

> 160x190/200 180x200

200x200

- Mattress Support Rating -

# **Dimensions** - cm -90x190 90x200 100x200 120x200 140x190 150x200 160x200 180x200 200x200

Mattress

Fresche

- Mattress Support Rating -

Mattress

**Dimensions** - cm -

80x180

80x190

90x190

90x200

Please contact our sales points for custom dimensions.

%100 natural and pure wool effect...