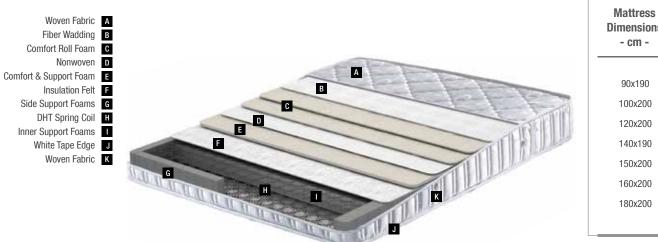

### **Clean Sleep**

Removable - Washable Cover

The Natura Rest mattress provides the opportunity to clean your mattress whenever you wish with its removable and washable cover.

A Knit Facric **B** Fibre

> C Interlining Woven Fabric

**F** Roller Foam

**G** Interlining Feather Foam

> I Firm Felt J DHT Spring

K Edge Foam L Support Foam **Dimensions** - cm -90x190 90x200 100x200 120x200 140x190 150x200 160x200 180x200 200x200

Mattress

Mattress