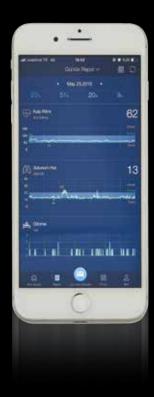

# RestOn Smart Sleep Monitor

After installing the SLEEPACE app on your smartphone, in order to improve your healthy living standards, you can reshape your own sleep pattern with RestOn, which allows you to access detailed reports about your sleep data by touching merely a button. You can operationalize RestOn by rolling it on your mattress. The device allows you not only to track your heart and breathing rate during sleep, but also various data such as the frequency of your toss and turns and the duration of your deep sleep. With the smart alarm feature, the device can wake you up at the lightest point of your sleep and allows you start the day most vigorously.

### **Easy Use**

Monitor your sleep cycle, heart and breathing rate and body movements with 96% accuracy at the touch of a button and track your sleep with the correct data!