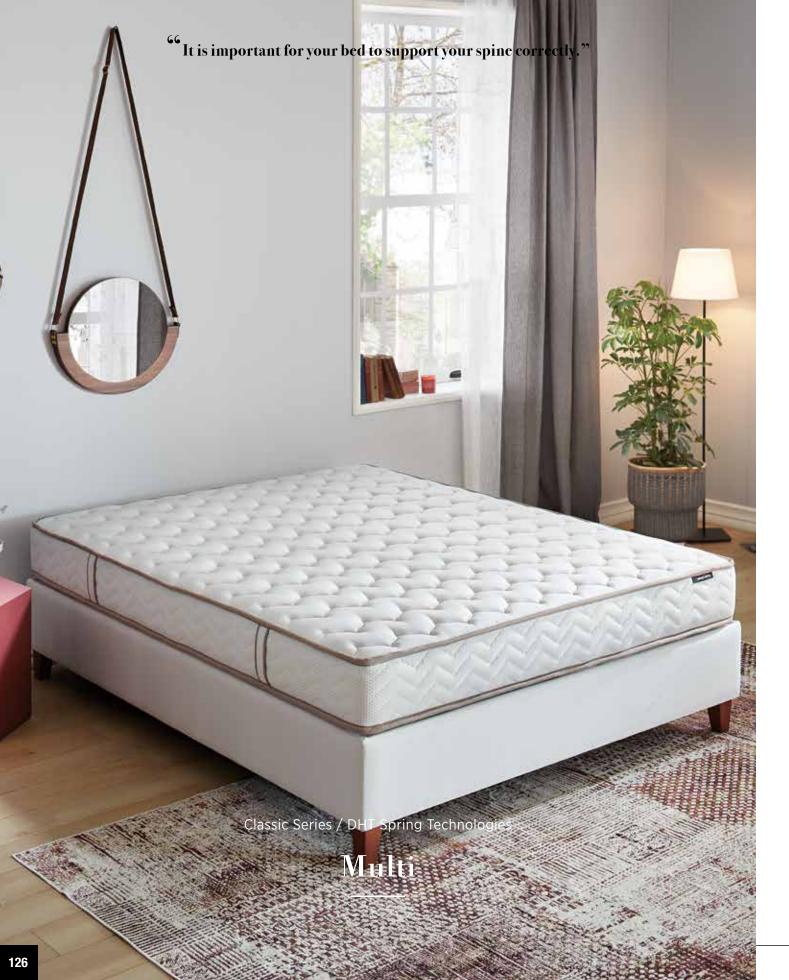

# Multi

The Multi mattress is ideal for those looking for affordable long-term comfort with its internal and side support foam and fully orthopedic structure that provides full support for the backbone. It features luxury Jacquard-loom fabric with Sanitized® technology and the DHT Spring system made up of Yataş-Exclusive steel springs.