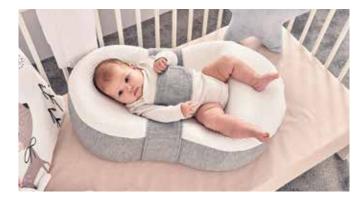

### Ergocoil™

Featuring a unique, cross-laced design, Ergocoil™ provides a more supportive sleep surface by using a single, continuous length of highperformance wire for each row of springs. Tested for durability: no damage after 240.000 impacts.