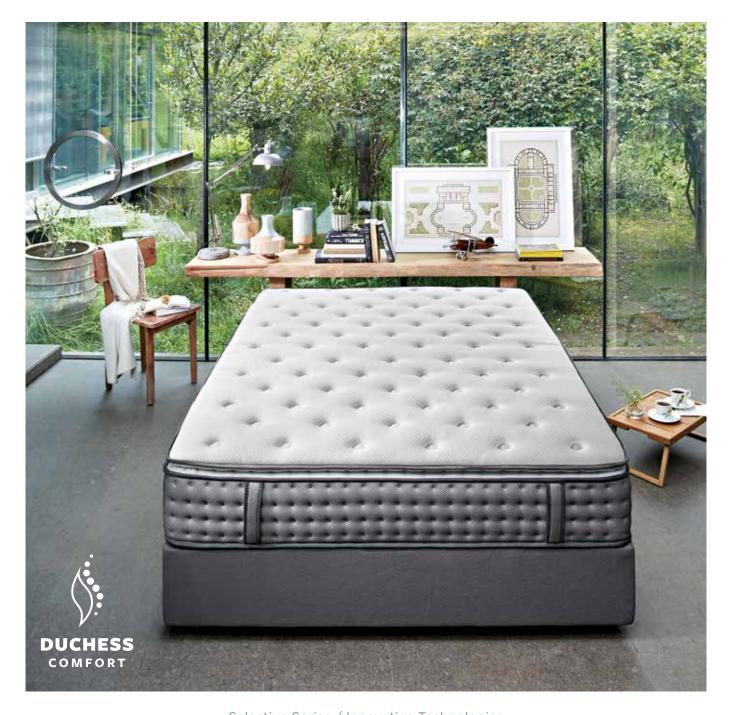

# - Mattress Support Rating -

~32 cm Mattress

Please contact our sales points for custom dimensions.

\*Discover Duchess Comfort's 7-Zone Pocket Spring system and its award - winning technologies 29

Selective Series / Innovative Technologies

# **Duchess Comfort**

Your partner's movements during sleep, or humidity control-related issues such as sweating or feeling cold may cause quite a discomfort.

# **Duchess Comfort**

Supporting different zones of gravity on the body with the 7-zone pocket spring system and helping spouses not to be affected by each other's toss and turns, the Duchess Comfort mattress provides excellent humiditymanagement thanks to award-winning Tencel<sup>®</sup> and Purotex<sup>®</sup> technologies. Its modern pillow top design allows maximum pressure distribution and provides extra comfort.