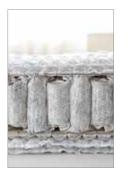

# King Master 10.000

Silky satin fabric and inner layers of King Master 10.000 are expertly combined using hand crafting skills. A total of 10.000 intelligent springs which work in harmony provide the ultimate comfort with award-winner Posturflo HD and Hi-Low and spring technologies.

# Smallest Pocket Springs in the World!

Posturflo HD

Posturflo HD spring technology consists of the smallest pocket springs that are only 20 mm in height and 33 mm in diameter, and is ultra breathable. Its high elasticity envelopes the body and provides the right support for every pressure point.

### **Personalized Comfort**

Hi-Low

This unique pocketed innerspring system strategically positions coils of varying heights in the same row, maximising product comfort, support and versatility. Initial softness provided by the responsive head of the tall coil is followed by the firmness provided by the compressed tall coil combined with the shorter support coil.