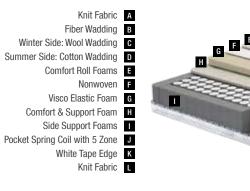

### **Clean Sleep**

Removable - Washable Cover

The Natura Rest mattress provides the opportunity to clean your mattress whenever you wish with its removable and washable cover.

A Knit Facric **B** Fibre

> C Interlining Woven Fabric

**F** Roller Foam

**G** Interlining Feather Foam

> I Firm Felt J DHT Spring

K Edge Foam L Support Foam **Dimensions** - cm -90x190 90x200 100x200 120x200 140x190 150x200 160x200 180x200 200x200

Mattress

Mattress