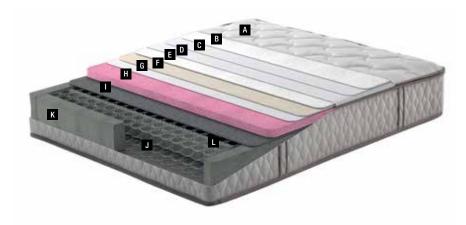

### **Clean Sleep**

Removable - Washable Cover

The Natura Rest mattress provides the opportunity to clean your mattress whenever you wish with its removable and washable cover.

A Knit Facric **B** Fibre

> C Interlining Woven Fabric

**F** Roller Foam

**G** Interlining Feather Foam

> I Firm Felt J DHT Spring

K Edge Foam L Support Foam **Dimensions** - cm -90x190 90x200 100x200 120x200 140x190 150x200 160x200 180x200 200x200

Mattress

Mattress