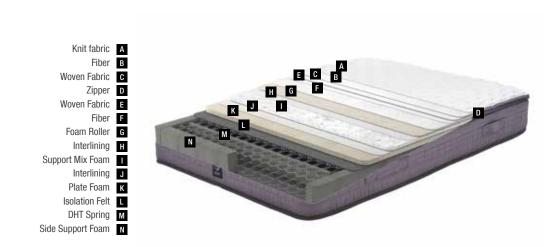

### **Clean Sleep**

Removable - Washable Cover

The Natura Rest mattress provides the opportunity to clean your mattress whenever you wish with its removable and washable cover.

A Knit Facric **B** Fibre

> C Interlining Woven Fabric

**F** Roller Foam

**G** Interlining Feather Foam

> I Firm Felt J DHT Spring

K Edge Foam L Support Foam **Dimensions** - cm -90x190 90x200 100x200 120x200 140x190 150x200 160x200 180x200 200x200

Mattress

Mattress

- Mattress Support Rating -

Please contact our sales points for custom dimensions.

Classic Series / DHT Spring Technologies