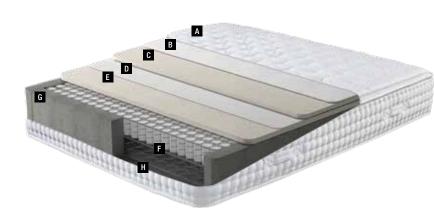

### **Clean Sleep**

Removable - Washable Cover

The Natura Rest mattress provides the opportunity to clean your mattress whenever you wish with its removable and washable cover.

A Knit Facric **B** Fibre

> C Interlining Woven Fabric

**F** Roller Foam

**G** Interlining Feather Foam

> I Firm Felt J DHT Spring

K Edge Foam L Support Foam **Dimensions** - cm -90x190 90x200 100x200 120x200 140x190 150x200 160x200 180x200 200x200

Mattress

Mattress