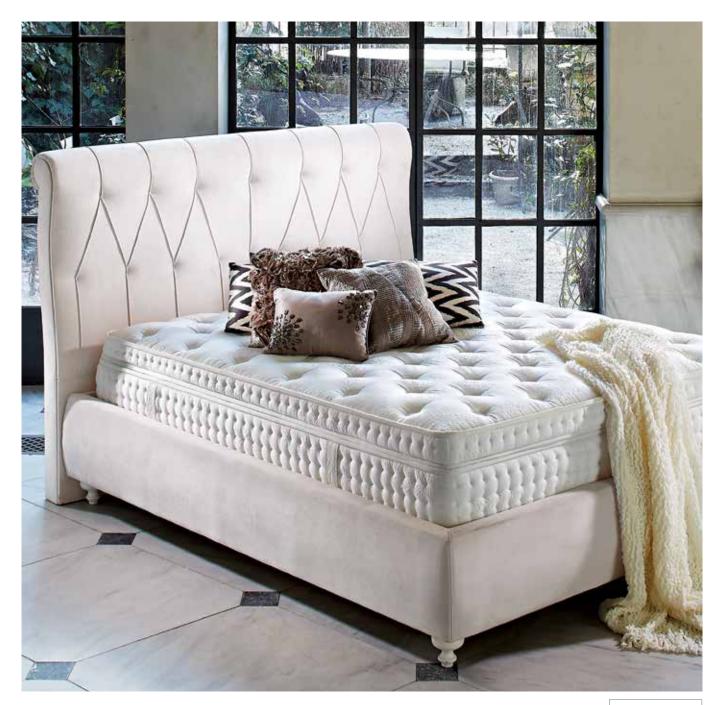

# **BASES**

# **PREVALENCE OF BEDROOM**

- **144** Move-Up Master
- **146** Grande
- **147** Marquis
- 148 Imperial
- **149** Rose
- 150 Dafne
- **151** Sidney
- 152 Lisbon
- 153 Cool Natura
- 154 Laura
- 155 Morena
- **156** Dolares
- **157** Somni
- 157 Conform

# **HEADBOARDS**

# COMPLEMENTARY OF YOUR BED

- **160** Somni
- **160** Valery
- 160 Mirela
- 160 Deep Classic
- 160 Siesta Classic
- **160** Point Selective
- **161** Verona Selective
- 161 Luna Classic
- **161** Lorenz Selective
- 161 Conform Classic
- **161** Volden Selective
- **161** Dormis Selective
- **161** Borghese Selective
- **162** Flora
- 162 Dolares XL **162** Dolares
- 162 Olinda
- 162 Laura
- 162 Morena