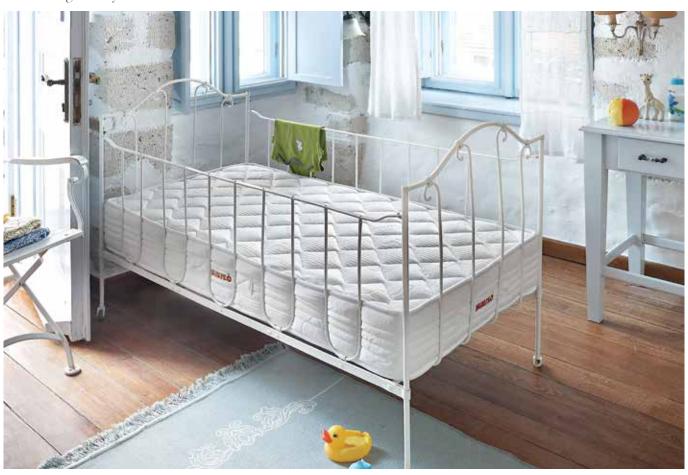

## **Infinity Springs that Can Withstand 240.000 Impacts**

### Ergocoil™

Featuring a unique, cross-laced design, Ergocoil™ provides a more supportive sleep surface by using a single, continuous length of highperformance wire for each row of springs. Tested for durability: no damage after 240.000 impacts.