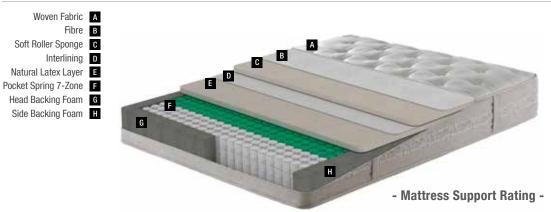

### **Clean Sleep**

Removable - Washable Cover

The Natura Rest mattress provides the opportunity to clean your mattress whenever you wish with its removable and washable cover.

A Knit Facric **B** Fibre

> C Interlining Woven Fabric

**F** Roller Foam

**G** Interlining Feather Foam

> I Firm Felt J DHT Spring

K Edge Foam L Support Foam **Dimensions** - cm -90x190 90x200 100x200 120x200 140x190 150x200 160x200 180x200 200x200

Mattress

Mattress

- Mattress Support Rating -

Please contact our sales points for custom dimensions.

Classic Series / DHT Spring Technologies