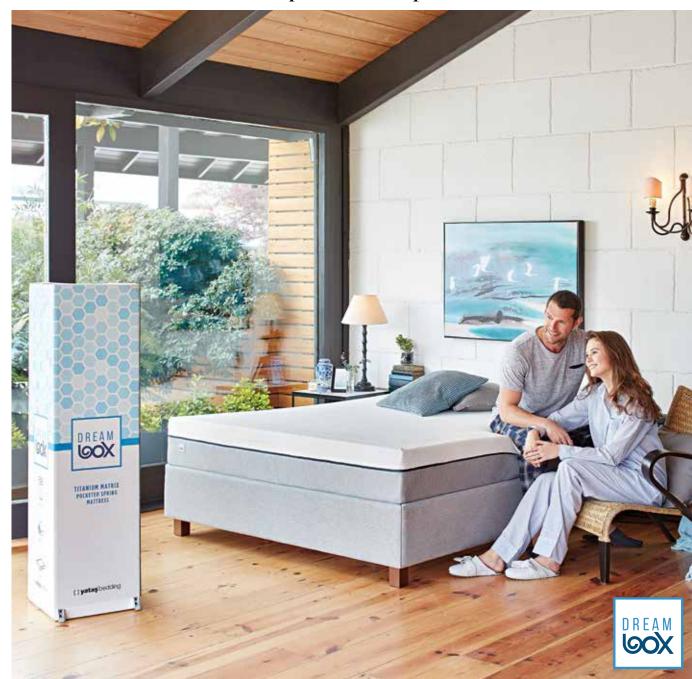

# **Dream Box**

The Dream Box represents the optimal mattress for everyone, offering personalized comfort by providing support for different body types and sleeping positions with its Titanium Matrix spring technology.

# **Dream Box**

Dream Box is produced from smart materials of the future. Dream Box can easily be carried in its box and quickly prepared. Apart from being practical, it applies less pressure to your head-shoulder area and spinal curvature thanks to its Titanium Matrix Spring technology, which is applicable to all types of bodies. In addition, the removable cover and award-winning fabric keeps your mattress clean for years to come.

# For A Sound Sleep, **Well-Rested Body...**

**Active Support Technology®** 

Specially processed new generation springs of the mattress protect the natural spinal curvature of the body and the mattress applies correct amount of pressure on nerves and veins and allows you wake up to the day very well rested.

### **Three Separate Comforts** In One

**Titanium Matrix Spring** 

In this spring-form, looking like an hourglass, the broad springs on the ends embrace the body softly. The narrow arc shape in the middle provides support when necessary and as firmly as required. The Titanium Matrix Spring supports even various body profiles correctly.

# **Idyllic Sleep Every Day!**

Removable - Washable Cover

Provides a hygienic sleep environment thanks to its removable and washable cover.