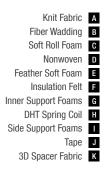

### **Clean Sleep**

Removable - Washable Cover

The Natura Rest mattress provides the opportunity to clean your mattress whenever you wish with its removable and washable cover.

A Knit Facric **B** Fibre

> C Interlining Woven Fabric

**F** Roller Foam

**G** Interlining Feather Foam

> I Firm Felt J DHT Spring

K Edge Foam L Support Foam **Dimensions** - cm -90x190 90x200 100x200 120x200 140x190 150x200 160x200 180x200 200x200

Mattress

Mattress