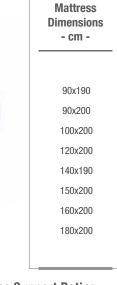

# 90x200 100x200 120x200 140x190 150x200 160x200 180x200 200x200

Mattress **Dimensions** - cm -

90x190

**F** Roller Foam

**G** Interlining Feather Foam

> I Firm Felt J DHT Spring

K Edge Foam L Support Foam **Dimensions** - cm -90x190 90x200 100x200 120x200 140x190 150x200 160x200 180x200 200x200

Mattress

Mattress