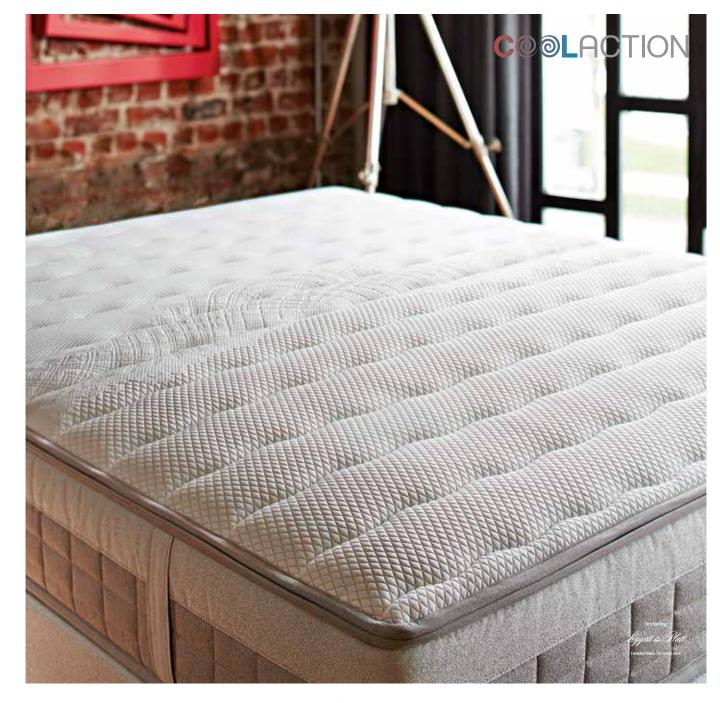

# **Cool Action**

The Cool Action mattress provides personalized support with its individually encased pocket springs and offers thermal comfort with its Feran Ice® technology.

# **Cool Action**

The Cool Action mattress offers thermal comfort with its Feran Ice® technology and provides personalized support with its individually moving pocket springs. Cool Action remains clean for years with its washable pillow top. Its Free-Zone technology prevents partner disturbance, and its No-turn technology that relieves you from turning the mattress offers comfortable sleep.

# **Smart Support**

**Pocket Spring Technology** 

Individually packaged and mobile springs perfectly adapt to different body types and provide the correct back support by supporting the curves of the body.

# **Thermal Comfort System**

Feran Ice®

The Feran Ice® technology helps maintaining the optimal micro climate for a better night's sleep and keeps the extra heat, or moisture, away from the sleeping surface and provides a cool sleeping environment.

## **Clean Sleep**

Removable - Washable Cover

The Cool Action mattress provides the opportunity to clean your mattress whenever you wish with its removable and washable cover.

# Mattress **Dimensions** - cm -90x190 90x200 100x200 120x200 140x190 140x200 150x200 160x200 180x200 200x200