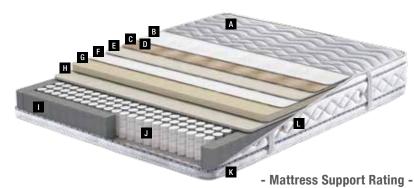

# Panel Fabric A Fabric B HR Plate Foam C Support Foam E Plate Foam **F** Zipper G

# Hourglass Pocket Spring D

Mattress

You can easily take your mattress out of its box.

You can easily cut the covering packaging with the cutter provided in the box.

You can roll your mattress effortlessly from end to end.