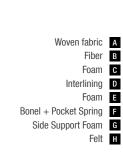

### **Clean Sleep**

Removable - Washable Cover

The Natura Rest mattress provides the opportunity to clean your mattress whenever you wish with its removable and washable cover.

A Knit Facric **B** Fibre

> C Interlining Woven Fabric

**F** Roller Foam

**G** Interlining Feather Foam

> I Firm Felt J DHT Spring

K Edge Foam L Support Foam **Dimensions** - cm -90x190 90x200 100x200 120x200 140x190 150x200 160x200 180x200 200x200

Mattress

Mattress