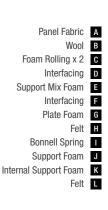

### **Clean Sleep**

Removable - Washable Cover

The Natura Rest mattress provides the opportunity to clean your mattress whenever you wish with its removable and washable cover.

A Knit Facric **B** Fibre

> C Interlining Woven Fabric

**F** Roller Foam

**G** Interlining Feather Foam

> I Firm Felt J DHT Spring

K Edge Foam L Support Foam **Dimensions** - cm -90x190 90x200 100x200 120x200 140x190 150x200 160x200 180x200 200x200

Mattress

Mattress