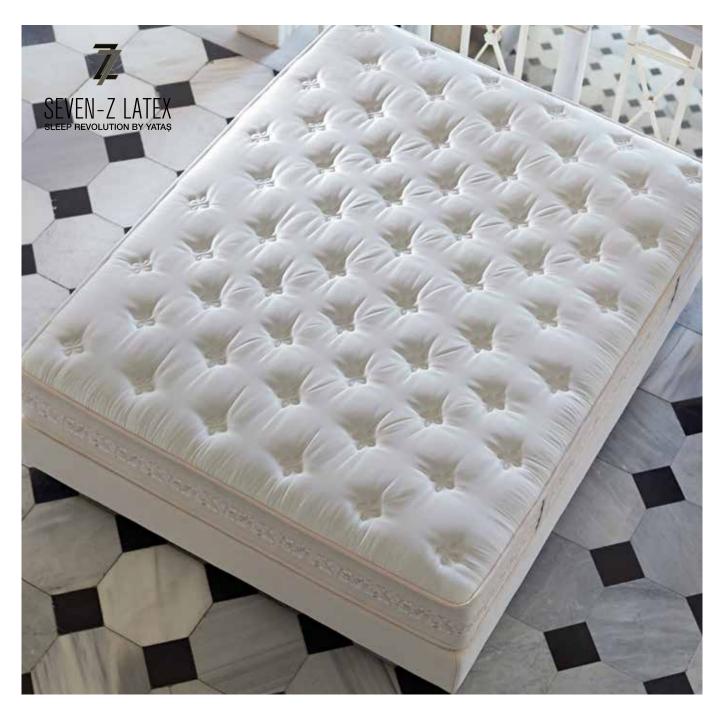

The Seven-Z Latex mattress redefines sleep comfort! 22

Pure Touch Series / Visco, Latex and Foam Technologies

# Seven-Z Latex

With natural latex layer and 7-Zone Pocket Spring system, the elastic structure of Seven-Z Latex mattress absorbs the body's pressure to reduce the turning movements during sleep while providing support to each area of the body separately, providing a very comfortable sleeping in fewer positions.

# Seven-Z Latex

Obtained from the sap of rubber tree, the natural latex of the Seven-Z Latex mattress offers a spacious sleeping environment while allowing the mattress to breathe more, while its flexible structure absorbs extra pressure. Thanks to its 7-Zone Pocket Springs in the centre, it fits seamlessly into the body curves while maintaining the natural S shape of the spine in different sleep positions. It also prevents spouses from being influenced by each other's turns during sleep, through Free Zone technology.