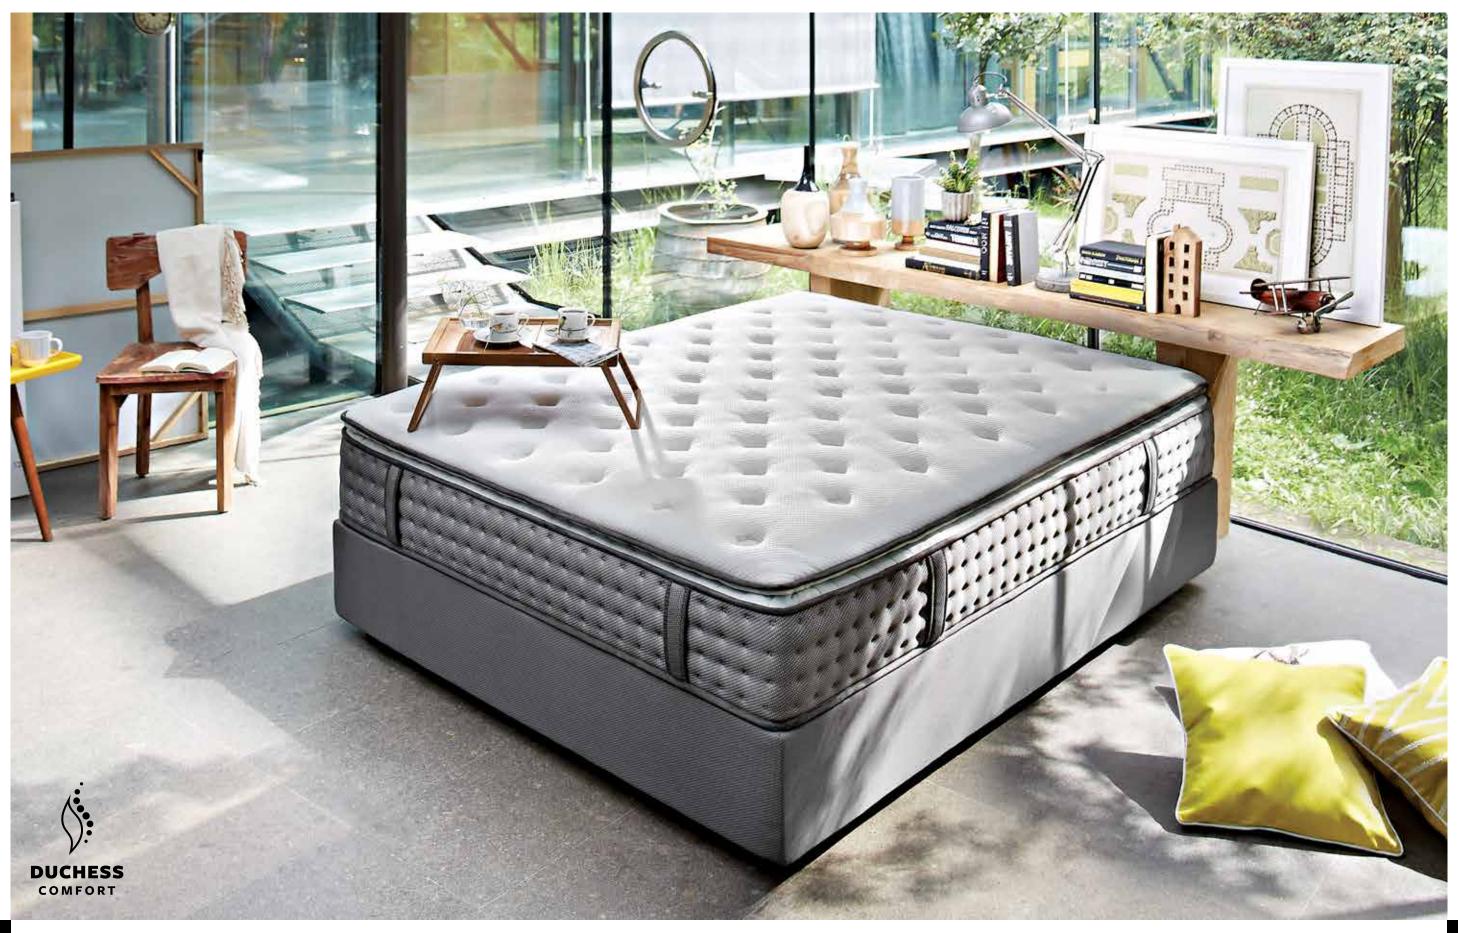

# **Duchess Comfort**

Your partner's movements during sleep, or humidity control-related issues such as sweating or feeling cold may cause quite a discomfort.

# **Duchess Comfort**

Supporting different zones of gravity on the body with the 7-zone pocket spring system and helping spouses not to be affected by each other's toss and turns, the Duchess Comfort mattress provides excellent humiditymanagement thanks to award-winning Tencel<sup>®</sup> and Purotex<sup>®</sup> technologies. Its modern pillow top design allows maximum pressure distribution and provides extra comfort.

### **Perfect Spine Support**

7-Zone Pocket Spring System

Duchess Comfort offers an interrupted night's sleep with its 7-Zone Pocket Spring system that prevents spouses from feeling the discomfort of each other's movements.

### **Maximum Pressure** Distribution

Pillow Top

Duchess Comfort facilitates maximum pressure distribution with a comfort-improving sleeping pad and offers extra relaxation.