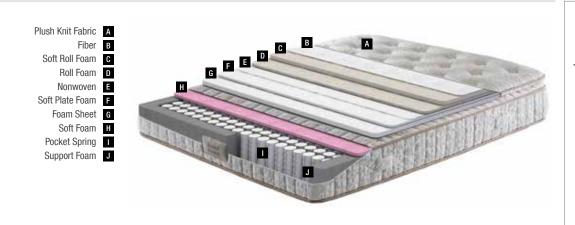

# Panel Fabric A Fabric B HR Plate Foam C Support Foam E Plate Foam **F** Zipper G

# Hourglass Pocket Spring D

Mattress

You can easily take your mattress out of its box.

You can easily cut the covering packaging with the cutter provided in the box.

You can roll your mattress effortlessly from end to end.

**F** Roller Foam

**G** Interlining Feather Foam

> I Firm Felt J DHT Spring

K Edge Foam L Support Foam **Dimensions** - cm -90x190 90x200 100x200 120x200 140x190 150x200 160x200 180x200 200x200

Mattress

Mattress