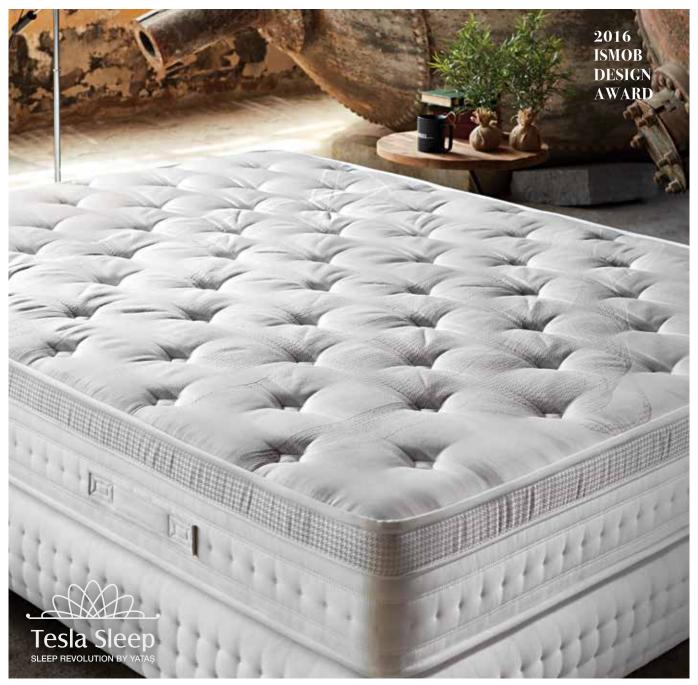

# Tesla Sleep

Meet ISMOB 2016 Design Award-winning Tesla technology with magnetic field capability and increase your sleep quality.

International test results show that, woven with magnetic yarns, Tesla Sleep mattress with Tesla technology, increases sleep efficiency by 98% and REM sleep by 11%. Thanks to the pocket springs, which move independently, it provides high comfort while providing proper support for your body. Featuring a cool sleeping environment with Feran Ice® technology, the Tesla Sleep mattress also features Free Zone technology that prevents spouses from being affected by their turn. Moreover, it offers high comfort sleep with No-turn technology that does not need to turn the mattress.

**Quality Sleep** Tesla Technology

Tesla technology is available in the special fabric of Tesla Sleep mattress knit with magnetic yarns that show magnet characteristics. The magnetic energy-sensitive "pineal gland" in the brain will secrete the melatonin hormone, which regulates sleep rhythm, relaxes muscles and strengthens the immune system. In addition, the magnetic field improves blood circulation by acting on iron oxides in the blood. It has been scientifically proven through tests in a sleep laboratory in Japan that Tesla technology improves sleep quality through magnetic field.

**High Comfort Variable Zoning System** 

The variable-zone body suspension system of Tesla Sleep mattress offers high comfort while providing proper support for your body. It causes less pressure at the convex points such as the shoulder, bases and joints, and most importantly prevents you from feeling tired.

**Natural Touch** Viscose Fabric

The viscose fibres produced by passing through the special processes of the woods obtained from certified forests are turned into yarn and fabric respectively. With their natural structure of cellulose, silky soft touch and high moisture absorption ability, viscose fibres are used in conjunction with the world's most luxurious fibres.

Feran Ice®

**Smart Support Pocket Spring Technology** 

Individually packaged and independently functioning springs provide excellent adaptation to different body types and provide accurate spinal support by supporting body folds. It also offers uninterrupted sleep thanks to Free Zone technology, which prevents you from being influenced by your partner's turning movements.