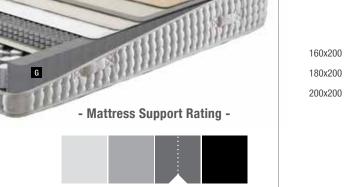

Mattress **Dimensions** - cm -160x200 180x200 200x200 - Mattress Support Rating -

Fine Wire Technology

MEDIUM MEDIUM-FIRM FIRM

Please contact our sales points for custom dimensions

The functional significance of this overcoat that it is acidic. This acidity is measured by the pH value. The ideal balanced pH value for our skin's health is 5,5. This pH value ensures that our skin remains moist and protected against the