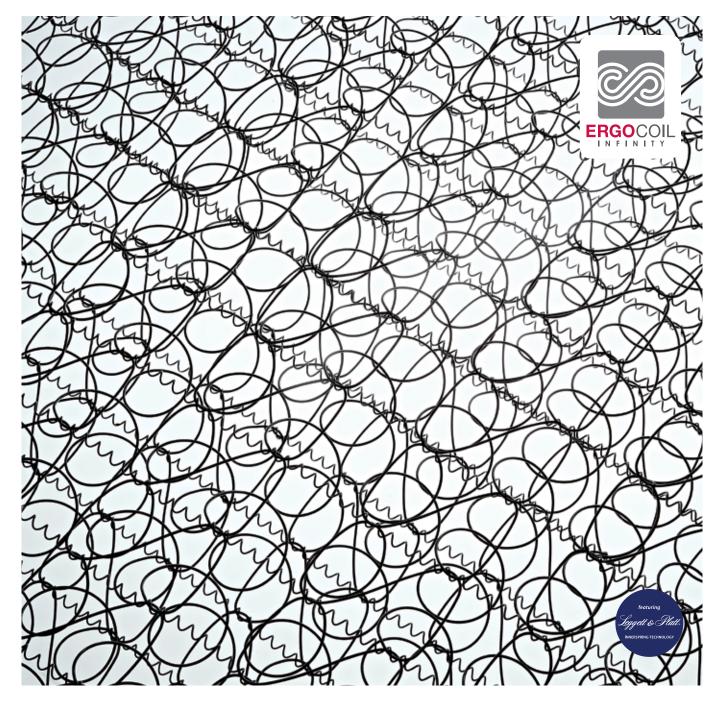

# **Ergocoil Infinity**

The Ergocoil Infinity mattress, co-developed by Leggett & Platt and Yataş, provides double coil count and double comfort compared to standard spring systems. With the high comfort of the Ergocoil Infinity mattress, waking up tired will become history!

# **Ergocoil Infinity**

Ergocoil Infinity offers you waist support thanks to the UltraWaist system that has been exclusively designed for Yataş and private sleeping temperature thanks to the Adaptive<sup>TM</sup> technology. Yataş's special Ergocoil<sup>TM</sup> infinite spring system supports the spine correctly and prevents waking up feeling tired.

### Ergocoil™

The Ergocoil Infinity mattress increases your sleep comfort dramatically due to high coil count. It offers double the number of springs compared to conventional mattresses and thus much more support. Compared with standard coil shapes, Ergocoil™ provides greater coverage with its continuous wire design. This results in mattress upholstery layers staying where they should - on top of the coils for maximum cushioning and support.

### Ergocoil™

Featuring a unique, cross-laced design, Ergocoil™ provides a more supportive sleep surface by using a single, continuous length of highperformance wire for each row of springs. Tested for durability: no damage after 240.000 impacts.