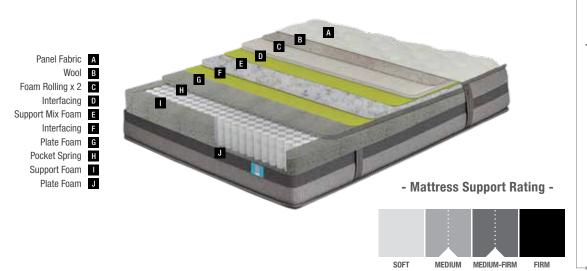

# **Dream Box**

The Dream Box represents the optimal mattress for everyone, offering personalized comfort by providing support for different body types and sleeping positions with its Titanium Matrix spring technology.

# **Dream Box**

Dream Box is produced from smart materials of the future. Dream Box can easily be carried in its box and quickly prepared. Apart from being practical, it applies less pressure to your head-shoulder area and spinal curvature thanks to its Titanium Matrix Spring technology, which is applicable to all types of bodies. In addition, the removable cover and award-winning fabric keeps your mattress clean for years to come.

### **Three Separate Comforts** In One

**Titanium Matrix Spring** 

In this spring-form, looking like an hourglass, the broad springs on the ends embrace the body softly. The narrow arc shape in the middle provides support when necessary and as firmly as required. The Titanium Matrix Spring supports even various body profiles correctly.

# Panel Fabric A Fabric B HR Plate Foam C Support Foam E Plate Foam **F** Zipper G

# Hourglass Pocket Spring D

Mattress

You can easily take your mattress out of its box.

You can easily cut the covering packaging with the cutter provided in the box.

You can roll your mattress effortlessly from end to end.