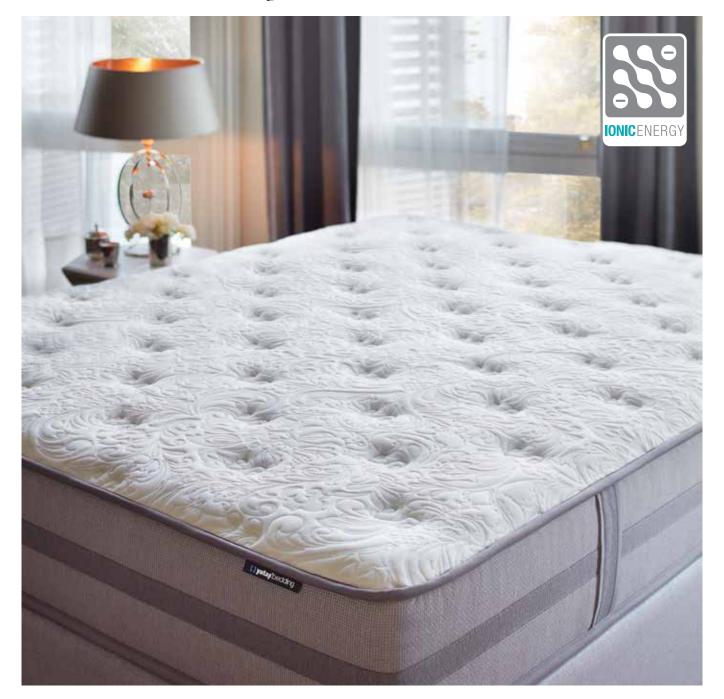

# "Negative Ion, Positive Effect"

Selective Series / Innovative Technologies

# **Ionic Energy**

Combining features that improve the quality of sleep with the ergonomic design, the Ionic Energy Mattress invites you to a brand-new sleep experience.

46

# Ionic Energy

The Ionic Energy Mattress does not only help you rest, it also contributes to your body health thanks to its fabric that can emit negative ions which improve mental functions. The international Woolmark® certified woolen inner structure and the knitted fabric enrich the design of this mattress. Free Zone spring technology, which prevents being affected by changing sleeping positions during the night, and pocket spring system that provides support to the body provide together a comfortable sleep.