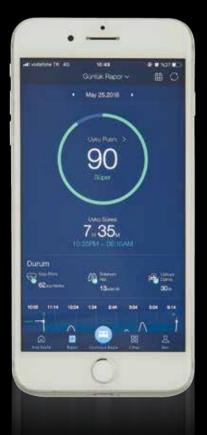

# RestOn Smart Sleep Monitor

After installing the SLEEPACE app on your smartphone, in order to improve your healthy living standards, you can reshape your own sleep pattern with RestOn, which allows you to access detailed reports about your sleep data by touching merely a button. You can operationalize RestOn by rolling it on your mattress. The device allows you not only to track your heart and breathing rate during sleep, but also various data such as the frequency of your toss and turns and the duration of your deep sleep. With the smart alarm feature, the device can wake you up at the lightest point of your sleep and allows you start the day most vigorously.

### **Smart Alarm**

RestOn measures the depth of your sleep during the night. By this means, you wake up in the 30 - minute period before the alarm you set goes off, thus allows you start the day in a vigorous fashion by waking you up at the lightest moment of you sleep.

### **Easy Use**

Monitor your sleep cycle, heart and breathing rate and body movements with 96% accuracy at the touch of a button and track your sleep with the correct data!