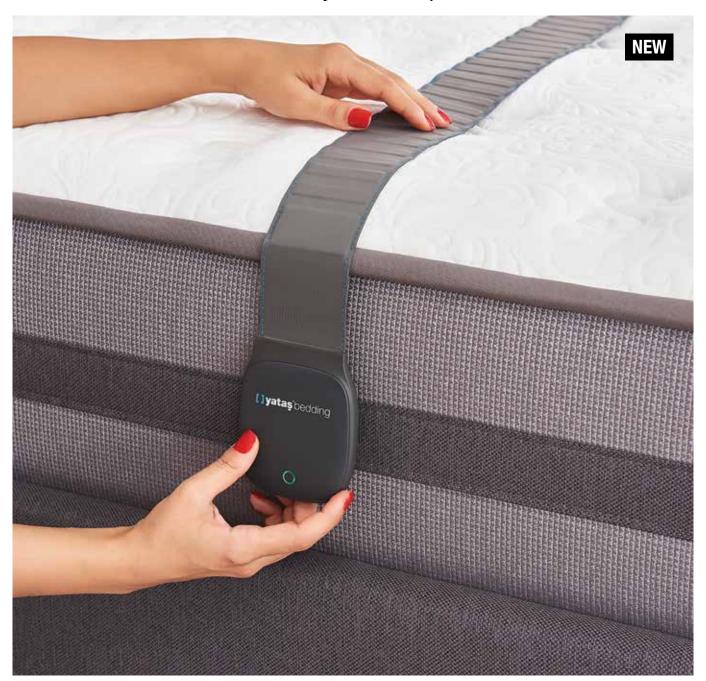

# Your Personal Sleep Counselor in your Pocket

# RestOn Smart Sleep Monitor

We spend about a third of our lives asleep; the rest depends on how well we spend our hours of sleep. RestOn Smart Sleep Monitor, the newest member of the new generation of sleep technologies which offer an unique sleep experience, is designed to achieve the most conformable sleep experience for you.

### Sleep Tracker

# RestOn Smart Sleep Monitor

After installing the SLEEPACE app on your smartphone, in order to improve your healthy living standards, you can reshape your own sleep pattern with RestOn, which allows you to access detailed reports about your sleep data by touching merely a button. You can operationalize RestOn by rolling it on your mattress. The device allows you not only to track your heart and breathing rate during sleep, but also various data such as the frequency of your toss and turns and the duration of your deep sleep. With the smart alarm feature, the device can wake you up at the lightest point of your sleep and allows you start the day most vigorously.

### **Memory Technology**

Easily integrating on to your mattress, the RestOn helps create ideal sleep habits while offering exercise and diet advice along with tips for sleep counseling and healthy sleep.

### **Easy Use**

Monitor your sleep cycle, heart and breathing rate and body movements with 96% accuracy at the touch of a button and track your sleep with the correct data!