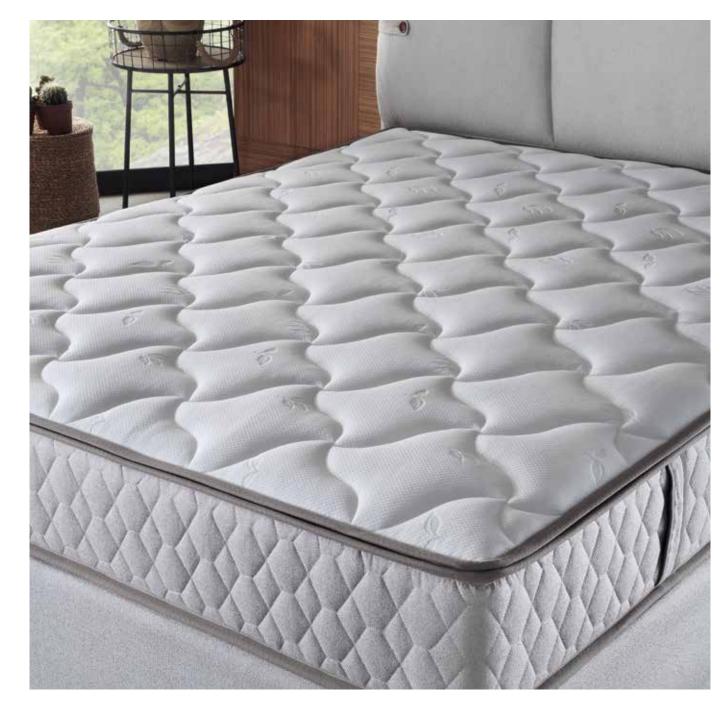

The mattress with the world's first memory spring system from Yataş: Smart Track. 22

Royal Series / Special Colleciton

# **Smart Track**

Smart Track Mattress, providing the unique surrounding feeling of the Visco technology with the enhanced spring system Memory Coil, offers a sleeping experience that you have never felt before.

# **Smart Track**

The Memory Coil system in Smart Track Mattress ensures that your mattress is more breathable and prevents unintentional spring movements. Fitting perfectly to the convex regions of the body such as head, neck, waist and hips, responds to body movements instantaneously. Smart Track Mattress provides the same level of comfort to different body types with the utilized pocket spring system.

### **Hybrid Design**

Due to special spring technologies which are used in the Smart Track mattress, less pressure is being applied to tissues and blood circulation is being regulated. Sleep quality tests conducted in Japan reveal that the Smart Track mattress reduces toss and turns at night by 24%.

### **Memory Coil**

The first coil system with a "memory", the Memory Coil provides the unique surrounding feel with its enhanced spring systems and ensures that your mattress is more breathable via increased air circulation compared to standard visco

### **Pocket Spring Technology**

Individually packaged and independently functioning springs provide excellent adaptation to different body types and provide accurate spinal support by supporting body folds.

### **FWT (Fine Wire Technology)**

The advantages of narrow diameter and thinner springs turn to perfect comfort thanks to Fine Wire Technology and you get to enjoy the unique comfort of Memory Coil.