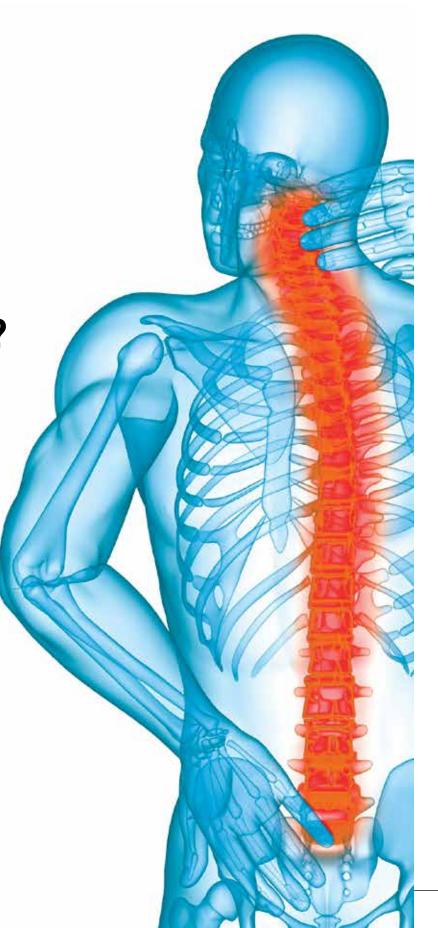

# HOW DOES YOUR MATTRESS AFFECT THE HEALTH OF YOUR SPINE AND QUALITY OF SLEEP?

A correct mattress is essential for a good sleep. Wrong choice of mattress creates pressure on the muscles, nerves and veins, and thus causing lumbar and back pain. It is important to preserve the spine curve of the body during sleep.

# Give due consideration when choosing a mattress!

At Yataş, each mattress is manufactured with the objective of preventing lumbar and back pains, and protecting the health of your spine. You need to choose the correct mattress for an uninterrupted and sound sleep without turning left and right, or experiencing lumbar and back pain. The first step to getting a quality sleep is to become informed regarding the technologies used on your mattress.