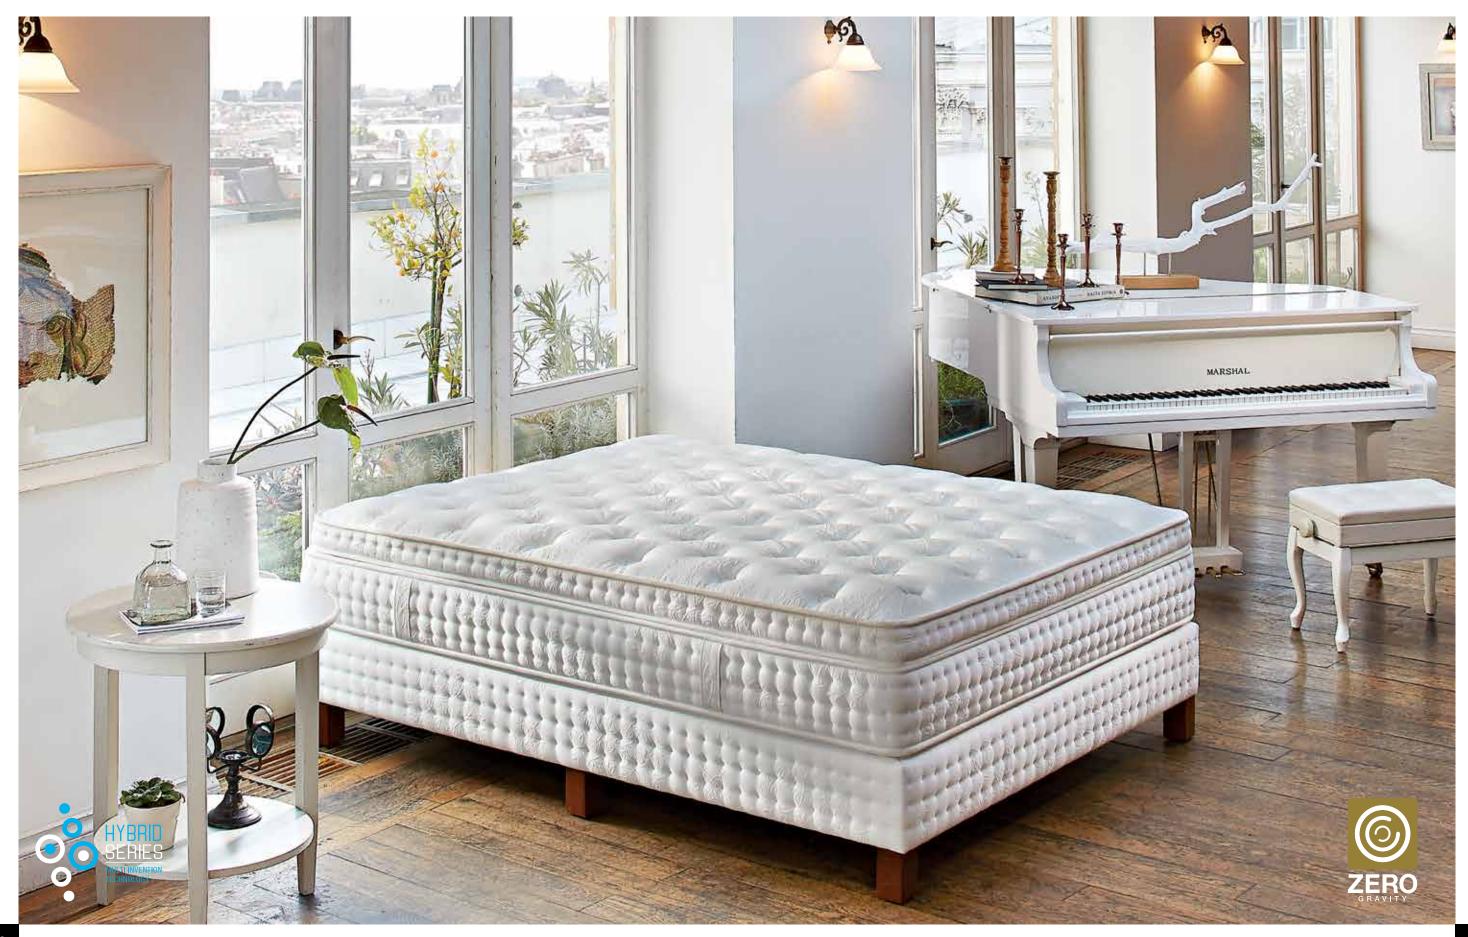

# WHY BUY A HYBRID MATTRESS

Yataş's HYBRID SERIES mattresses, which are composed of various combinations of the most advanced spring, visco, foam, latex, gel and fabric technologies which are suitable for all kinds of body types and satisfy personal comfort and needs, provide an uninterrupted and unique sleep experience.