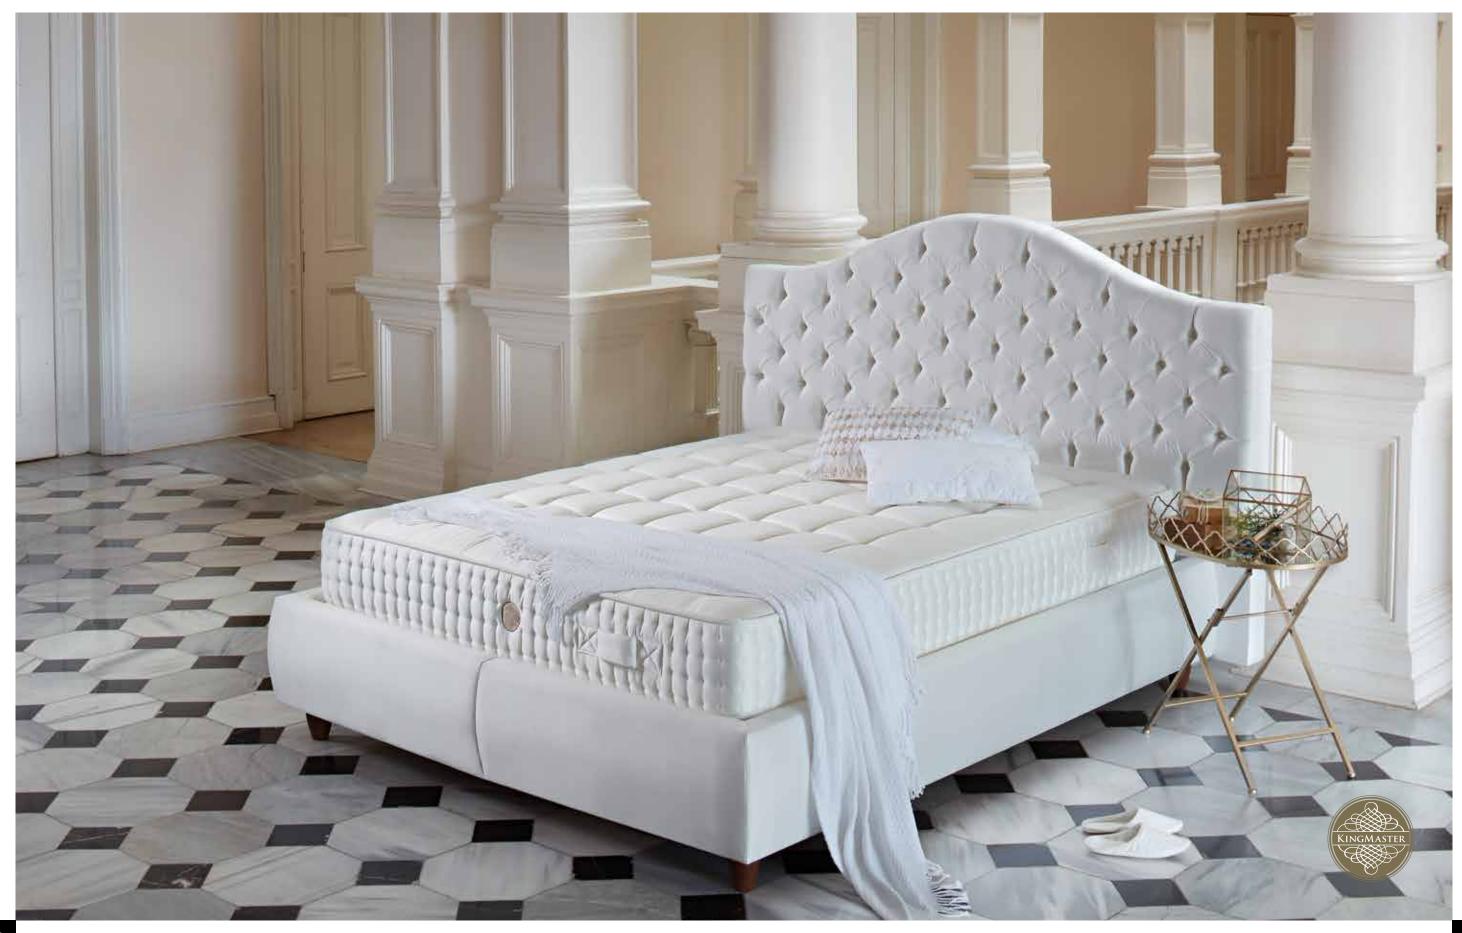

Royal Series / Special Collection

# King Master 10.000

Yataş celebrates its craftsmanship of sleeping quality for nearly half a century with the King Master 10000, a special handmade mattress. Get ready for an unique sleep experience where the award-winning Posturflo HD and Hi-Low technologies blend within one mattress with Yataş craftsmanship and are combined with the comfort from 10.000 springs.

# King Master 10.000

Silky satin fabric and inner layers of King Master 10.000 are expertly combined using hand crafting skills. A total of 10.000 intelligent springs which work in harmony provide the ultimate comfort with award-winner Posturflo HD and Hi-Low and spring technologies.