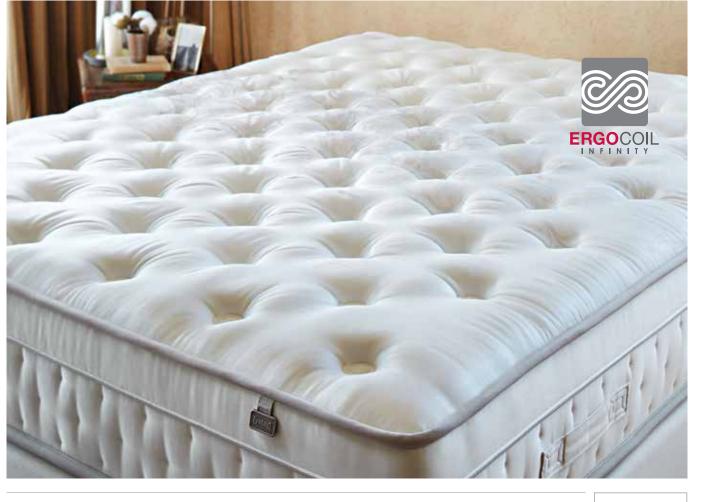

# **Ergocoil Infinity**

The Ergocoil Infinity mattress, co-developed by Leggett & Platt and Yataş, provides double coil count and double comfort compared to standard spring systems. With the high comfort of the Ergocoil Infinity mattress, waking up tired will become history!

# **Ergocoil Infinity**

Ergocoil Infinity offers you waist support thanks to the UltraWaist system that has been exclusively designed for Yataş and private sleeping temperature thanks to the Adaptive<sup>TM</sup> technology. Yataş's special Ergocoil<sup>TM</sup> infinite spring system supports the spine correctly and prevents waking up feeling tired.

### Ergocoil™

The Ergocoil Infinity mattress increases your sleep comfort dramatically due to high coil count. It offers double the number of springs compared to conventional mattresses and thus much more support. Compared with standard coil shapes, Ergocoil™ provides greater coverage with its continuous wire design. This results in mattress upholstery layers staying where they should - on top of the coils for maximum cushioning and support.

### Ergocoil™

Featuring a unique, cross-laced design, Ergocoil™ provides a more supportive sleep surface by using a single, continuous length of highperformance wire for each row of springs. Tested for durability: no damage after 240.000 impacts.